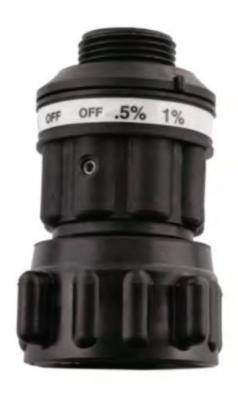

## **Product Overview:** PT#: 4060-15V

- Designed to fit all Scotty 4060 Eductors Controls the percentage of foam concentrate.
- Four control positions: OFF, 0.5%, 1% and 3%.
- Suitable for eduction of Class A and Class B (AFFF) foam concentrates.
- They can be retrofitted onto Scotty 4060 Eductors.
- · When ordering check valves, the flow rate of the eductors must be specified.