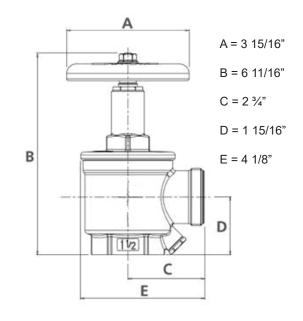

## NFE MODEL 15M – 1.5" ANGLE HOSE VALVE

Recommended for use with a stationary fire hose rack assembly. Female NPT inlet and male hose thread outlet brass valve with hydrolator. Red handwheel.

## **Specifications:**

- Angle hose valve (Forged brass).
- Female x Male hose connection with hydrolator.
- ·Red handwheel.
- Rated Pressure: 300PSI
- Recommended for use with stationary style fire hose rack assemblies or as a Fire Department outlet connection.