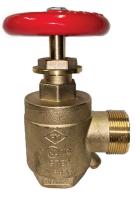

15M Standard Brass

15M Satin Chrome Finish

15M Polished Chrome Finish

National Fire Equipment Ltd. | OTTAWA: (613) 723-6071

TORONTO: (905) 761-6355 Toll Free: (800) 267-8508

VANCOUVER: (604) 420-1131 Toll Free: (800)-667-2138