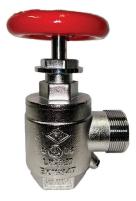

15M Standard Brass

15M Satin Chrome Finish

15M Polished Chrome Finish

National Fire Equipment Ltd. | OTTAWA: (613) 723-6071

TORONTO: (905) 761-6355 Toll Free: (800) 267-8508

VANCOUVER: (604) 420-1131 Toll Free: (800)-667-2138