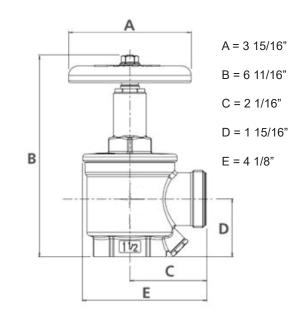

## NFE MODEL 15F – 1.5" ANGLE HOSE VALVE

Recommended for use with a swing fire hose rack assembly. Female NPT inlet and Female NPT outlet brass valve with hydrolator. Red handwheel.

## **Specifications:**

- Angle hose valve (Forged brass).
- Female x Female hose connection with hydrolator.
- · Red handwheel.
- Rated Pressure: 300PSI
- · Recommended for use with swing style fire hose rack assemblies.