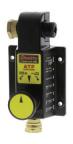

## **Product Overview:** PT#: 4171KITNPSH

- · Educts foam concentrate into hose lines through a pump's suction and discharge sides also known as an "Around-The-Pump" system.
- Will educt concentrates at percentages of 0% to 3.75% at flow rates from 15 – 125 GPM at 100 PSI.
- Maximum operating pressure of 300 PSI.
- Includes an 18" pressure hose and a 48" foam pickup hose.
- The 4171KIT includes one 1.5" cast aluminum connecting tee and one 2" cast aluminum connecting tee.

| Part#         | Description                                                             |
|---------------|-------------------------------------------------------------------------|
| 4171KITNPSH   | Foam Eductor with pressure & foam pickup hoses & 2 connecting tees NPSH |
| 4071T15NPSH   | 1.5" NPSH connecting tee                                                |
| 4171PRSHSECON | 18" pressure hose                                                       |
| 4171          | Foam Eductor                                                            |
| 4071T2NPSH    | NPSH connecting tee                                                     |