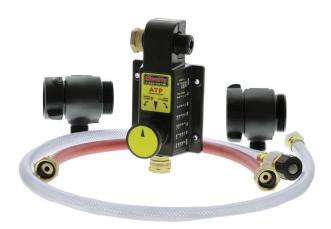

## **Product Overview:** PT#: 4171KITNPSH

- · Educts foam concentrate into hose lines through a pump's suction and discharge sides also known as an "Around-The-Pump" system.
- Will educt concentrates at percentages of 0% to 3.75% at flow rates from 15 – 125 GPM at 100 PSI.
- Maximum operating pressure of 300 PSI.
- Includes an 18" pressure hose and a 48" foam pickup hose.
- The 4171KIT includes one 1.5" cast aluminum connecting tee and one 2" cast aluminum connecting tee.

| Part#         | Description                                                             |
|---------------|-------------------------------------------------------------------------|
| 4171KITNPSH   | Foam Eductor with pressure & foam pickup hoses & 2 connecting tees NPSH |
| 4071T15NPSH   | 1.5" NPSH connecting tee                                                |
| 4171PRSHSECON | 18" pressure hose                                                       |
| 4171          | Foam Eductor                                                            |
| 4071T2NPSH    | NPSH connecting tee                                                     |