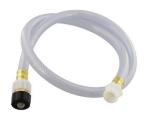

## **Product Overview:** PT#: 4171KITNPSH

- · Educts foam concentrate into hose lines through a pump's suction and discharge sides also known as an "Around-The-Pump" system.
- Will educt concentrates at percentages of 0% to 3.75% at flow rates from 15 – 125 GPM at 100 PSI.
- Maximum operating pressure of 300 PSI.
- Includes an 18" pressure hose and a 48" foam pickup hose.
- The 4171KIT includes one 1.5" cast aluminum connecting tee and one 2" cast aluminum connecting tee.

| Part#         | Description                                                             |
|---------------|-------------------------------------------------------------------------|
| 4171KITNPSH   | Foam Eductor with pressure & foam pickup hoses & 2 connecting tees NPSH |
| 4071T15NPSH   | 1.5" NPSH connecting tee                                                |
| 4171PRSHSECON | 18" pressure hose                                                       |
| 4171          | Foam Eductor                                                            |
| 4071T2NPSH    | NPSH connecting tee                                                     |