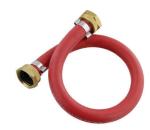

## **Product Overview:** PT#: 4171KITNPSH

- · Educts foam concentrate into hose lines through a pump's suction and discharge sides also known as an "Around-The-Pump" system.
- Will educt concentrates at percentages of 0% to 3.75% at flow rates from 15 – 125 GPM at 100 PSI.
- Maximum operating pressure of 300 PSI.
- Includes an 18" pressure hose and a 48" foam pickup hose.
- The 4171KIT includes one 1.5" cast aluminum connecting tee and one 2" cast aluminum connecting tee.

| Part#         | Description                                                             |
|---------------|-------------------------------------------------------------------------|
| 4171KITNPSH   | Foam Eductor with pressure & foam pickup hoses & 2 connecting tees NPSH |
| 4071T15NPSH   | 1.5" NPSH connecting tee                                                |
| 4171PRSHSECON | 18" pressure hose                                                       |
| 4171          | Foam Eductor                                                            |
| 4071T2NPSH    | NPSH connecting tee                                                     |