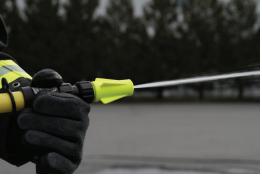

## **Product Overview:** PT#: 4000

- Single action pump with brass inner chamber and piston.
- Outer pump sleeve made of super tough, engineering-grade polymer making it durable and lightweight.
- Incorporates easy to pump Duckbill check valve system.
- · Adjustable nozzle produces super fine jet stream and a full
- Effective reach of stream 30' (9m) Jet, 15' (4.5m) Full cone.
- 3/4" GHT Quick hose connection.
- Lightest firefighting hand pump available. Weights just 22 oz to help reduce user fatigue.
- Total length is 26" (66cm)

**Full Cone Fog Spray**