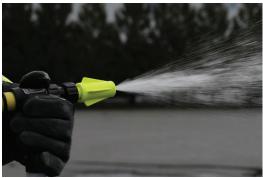

## **Product Overview:** PT#: 4000

- Single action pump with brass inner chamber and piston.
- Outer pump sleeve made of super tough, engineering-grade polymer making it durable and lightweight.
- Incorporates easy to pump Duckbill check valve system.
- · Adjustable nozzle produces super fine jet stream and a full
- Effective reach of stream 30' (9m) Jet, 15' (4.5m) Full cone.
- 3/4" GHT Quick hose connection.
- Lightest firefighting hand pump available. Weights just 22 oz to help reduce user fatigue.
- Total length is 26" (66cm)

**Full Cone Fog Spray**