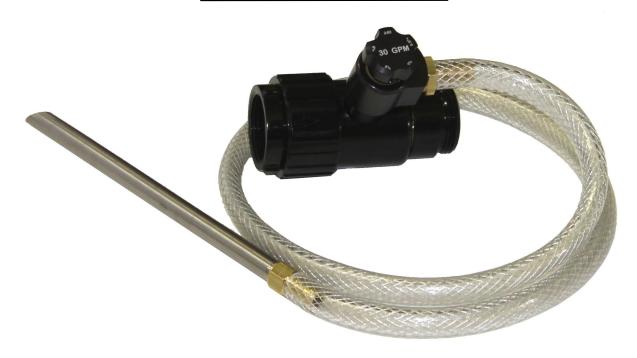

## **PART NUMBERS:**

30GPM BYPASS Eductor with metering dial (OFF, .5%, 1%, 3%, 6%) BYPP1550-DIAL 1"NST **BYPP3012-DIAL** 1.5" NST 60GPM BYPASS Eductor with metering dial (OFF, .5%, 1%, 3%, 6%) 95GPM BYPASS Eductor with metering dial (OFF, .5%, 1%, 3%, 6%) **BYPP7515-DIAL** 1.5" NST **BYPP9520-DIAL** 1.5" NST 125GPM BYPASS Eductor with metering dial (OFF, .5%, 1%, 3%, 6%)

equipped with Dial knob for use with Class A or B foam at .5%, 1%, 3% or 6%. There is an off setting for Extra long 48" pickup hose and stainless steel wand. All the moving parts are easy to use with gloved hands. Made of hardcoat anodized aluminum for corrosion