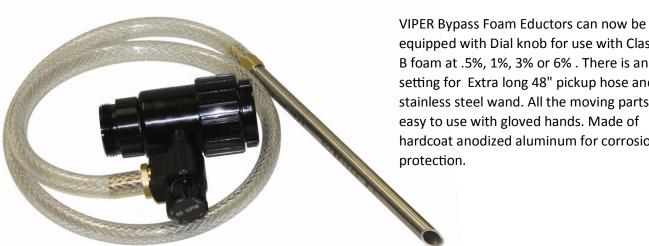

equipped with Dial knob for use with Class A or B foam at .5%, 1%, 3% or 6%. There is an off setting for Extra long 48" pickup hose and stainless steel wand. All the moving parts are easy to use with gloved hands. Made of hardcoat anodized aluminum for corrosion