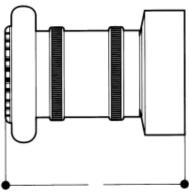

## A7/B

|   | 1 1/2"   |    | 2 1/2"  |     |
|---|----------|----|---------|-----|
|   | In.      | mm | In.     | mm  |
| Α | 3 13/16" | 96 | 5 9/16" | 141 |

40 Audia Court, Concord, Ontario L4K 3N4 - Tel: (905) 761-6355 - Fax: (905) 761-6458 - 1-800-267-8508 website: www.nationalfire.com