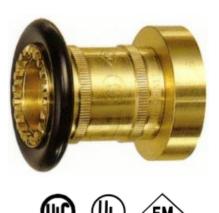

## ADJUSTABLE FOG & STRAIGHT STREAM NOZZLE WITH BUMPER

For Rack and Reel Fire Hose & Industrial Applications.

**Standard equipment:** Forged brass finished nozzle with adjustable fog, straight-stream and shut-off feature.

**Optional Finishes:** Polished Brass, Rough or Polished Chrome