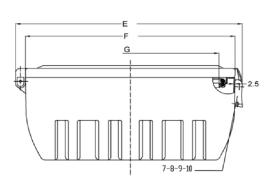

## **Parts**

- Door
- 2 Acrylic Viewing Panels
- 3-5 Woven Nylon Restraining Strap & Tension Buckle
- 6 Tub
- 7-10 Buckle (x2)
- 11 Neoprene Gasket Seal
- 12 Base Plate

### **Contruction Specifications:**

2.5MM ABS Contruction

Black Tub/ Red Door

Neoprene Gasket

2x Snap Closures

2x Clear Arcrylic Viewing Panels

|         |                                                                                        | Measurements (mm) |     |     |     |     |     |     |
|---------|----------------------------------------------------------------------------------------|-------------------|-----|-----|-----|-----|-----|-----|
| Model   | Description                                                                            | Α                 | В   | С   | D   | Е   | F   | G   |
| WB-ABS1 | 1x 20lb Dry Chemical Fire Extinguisher                                                 | 830               | 750 | 260 | 215 | 320 | 280 | 200 |
| WB-ABS2 | 2x 20lb Dry Chemical Fire Extinguishers or 75ft 1 1/2" Rack Hose w/ 1 1/2" Angle Valve | 710               | 620 | 270 | 200 | 580 | 530 | 430 |

### Section Detail (mm):