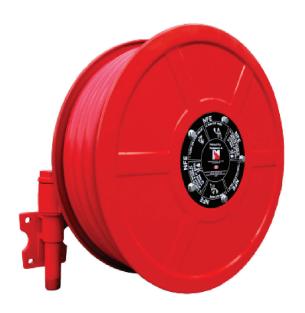

## MODEL HRS CONTINUOUS FLOW HOSE REELS

The ultimate reel/hose combination for industrial washdown! Operates in seconds, packs away in seconds. The 1" diameter PVC coated hose is both rugged and easy to clean. For hose that operates in near freezing temperatures; upgrade to our premium EPDM multipurpose hose. All models come complete with combination fog/straight stream nozzle. Also suitable for special application fire protection (dentention areas, etc). These swing type hose reels have a double 180° rotating hinge which allows hose reels to be mounted in a recessed wall.

- Side Plate powder painted finish red
- PVC coated, non collapsible hose
- Threaded Inlet connection
- · Outlet connection for hose can be rotated for left and right direction
- Fog/straight stream nozzle
- Waterways made from non ferrous metals; for corrosion
- Maximum working pressure: 215 Psi, test pressure: 290 Psi