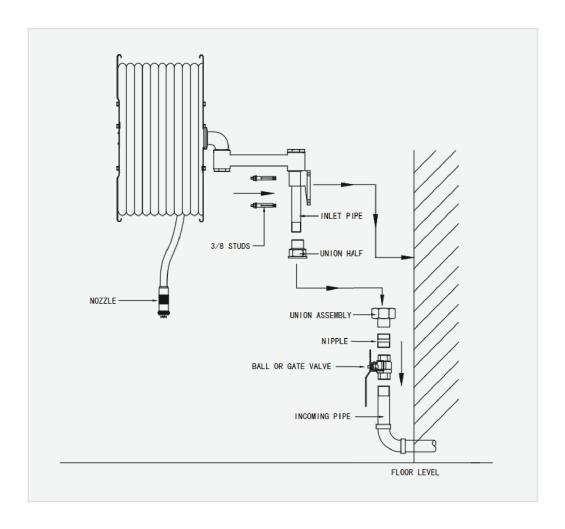

## INSTALLATION INSTRUCTIONS FOR HRS REELS

- Step 1: Securly mount hose reel bracket to wall using 3/8" studs.
- Step 2: Attach valve, nipple and union assembly to the incoming pipe connection\*.
- Step 3: Attach the half union into the inlet pipe connection on the reel.
- Step 4: Align and secure the union assembly to the corresponding union half.
- Step 5: Fill hose reel with water and close nozzle. Check for leakage.
- Step 6: Close ball valve and open nozzle to depressurize hose.
- \*IMPORTANT: Install with bottom water feed only