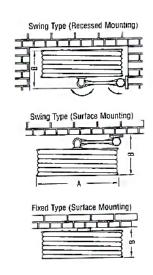

## MODEL HRS CONTINUOUS FLOW HOSE REELS

The ultimate reel/hose combination for industrial washdown! Operates in seconds, packs away in seconds. The 1" diameter PVC coated hose is both rugged and easy to clean. For hose that operates in near freezing temperatures; upgrade to our premium EPDM multipurpose hose. All models come complete with combination fog/straight stream nozzle. Also suitable for special application fire protection (dentention areas, etc). These swing type hose reels have a double 180° rotating hinge which allows hose reels to be mounted in a recessed wall.

| Model No.     | Type         | Mounting | A Dimension | B Dimension     | Capacity              |
|---------------|--------------|----------|-------------|-----------------|-----------------------|
| HRS-047       | Fixed Manual | Surface  | 22" (559mm) | 12 1/4" (310mm) | 1" x 98" (25mm x 30m) |
| HRS-047 -75   | Fixed Manual | Surface  | 22" (559mm) | 9 1/2" (240mm)  | 1" x 75" (25mm x 23m) |
| HRS-038-12*   | Swing Manual | Rec/Surf | 22" (559mm) | 11 3/4" (299mm) | 1" x 98" (25mm x 30m) |
| HRS-038-12-75 | Swing Manual | Rec/Surf | 22" (559mm) | 11 3/4" (299mm) | 1" x 75" (25mm x 23m) |
| HRS-061       | Swing Auto   | Rec/Surf | 22" (559mm) | 11 3/4" (299mm) | 1" x 98" (25mm x 30m) |
| HRS-061-75    | Swing Auto   | Rec/Surf | 22" (559mm) | 11 3/4" (299mm) | 1" x 75" (25mm x 23m) |