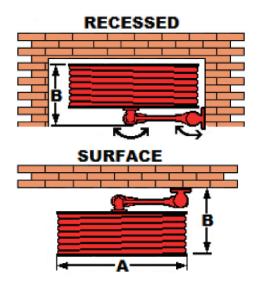

| Model No.     | Type         | Mounting | A Dimension | B Dimension     | Capacity              |
|---------------|--------------|----------|-------------|-----------------|-----------------------|
| HRS-047       | Fixed Manual | Surface  | 22" (559mm) | 12 1/4" (310mm) | 1" x 98" (25mm x 30m) |
| HRS-047 -75   | Fixed Manual | Surface  | 22" (559mm) | 9 1/2" (240mm)  | 1" x 75" (25mm x 23m) |
| HRS-038-12*   | Swing Manual | Rec/Surf | 22" (559mm) | 11 3/4" (299mm) | 1" x 98" (25mm x 30m) |
| HRS-038-12-75 | Swing Manual | Rec/Surf | 22" (559mm) | 11 3/4" (299mm) | 1" x 75" (25mm x 23m) |
| HRS-061       | Swing Auto   | Rec/Surf | 22" (559mm) | 11 3/4" (299mm) | 1" x 98" (25mm x 30m) |
| HRS-061-75    | Swing Auto   | Rec/Surf | 22" (559mm) | 11 3/4" (299mm) | 1" x 75" (25mm x 23m) |