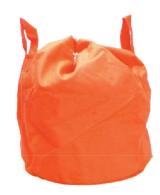

| HOSE BAG CARRYING |                    |
|-------------------|--------------------|
| Part#             | Description        |
| 70FLBAGC          | Bag, Hose Carrying |