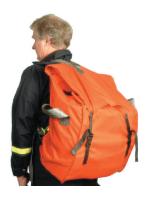

## **HOSE BAG SELF-LAYING**

A high quality cotton/synthetic bag complete with liner, designed to feed out hose as the carrier walks. Capacity is either 4 lengths cotton/synthetic or 5 lengths synthetic hose. Optional rigid cardboard storage box

Sewn from mildew resistant canvas and capable of storing and transporting 500'/152M of 1 ½"/38mm

| HOSE BAG SELF-LAYING |                                                              |
|----------------------|--------------------------------------------------------------|
| Part#                | Description                                                  |
| 70FLBAGSL            | Bag, Hose Self-Laying                                        |
| 70FLBAGSL-BOX        | Rigid cardboard storage box 21" x 10" x 18" (53 x 25 x 46cm) |