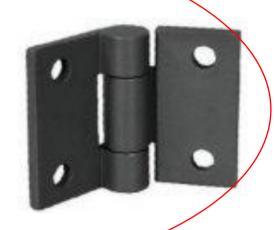

## **H2300D Utility Hinge**

## Specifications:

Size 3" x 4" x 1/4" Thick

Material Formed Steel Plate

Style Full Surface, Bolt-On

Finish Prime Painted
Pin Fully Welded

Ends Welded and Ground

to Appear Solid

Fasteners 3/8-16 x 3/4" Flat Head Security

**Torx Screws** 