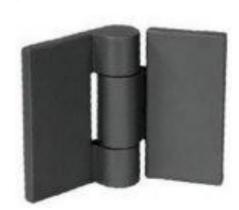

## **H2301D Utility Hinge**

## **Specifications**:

Size 3" x 4" x 1/4" Thick

Material Formed Steel Plate

Style Full Surface, Weld-On

Finish Prime Painted
Pin Fully Welded

Ends Welded and Ground

to Appear Solid

Fasteners None – suitable for weld-on

application

40 Edilcan Drive Concord Ontario, L4K 3S6 Phone: (905) 761-6355 Toll Free: (800) 267-8508 Fax: (905) 761-6458

www.nationalfire.com