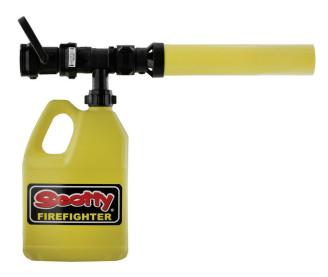

## National Fire Equipment Ltd.

Foam Applicator Kit With Variable Percentage Check Valve

## **Product Overview:** PT#: 4075-15

- Same as the Foam Applicator Kit but with the added capability to change the foam percentage.
- The Variable Check Valve can be set to OFF, 0.5%, 1% or 3%.
- Custom settings are available. Please call for details!

| Part#    | Description                                |
|----------|--------------------------------------------|
| 4075-15V | 15 GPM Foam Applicator Kit 1.5" hose lines |
| 4075-30V | 30 GPM Foam Applicator Kit 1.5" hose lines |
| 4075-50V | 50 GPM Foam Applicator Kit 1.5" hose lines |
| 4075-70V | 70 GPM Foam Applicator Kit 1.5" hose lines |