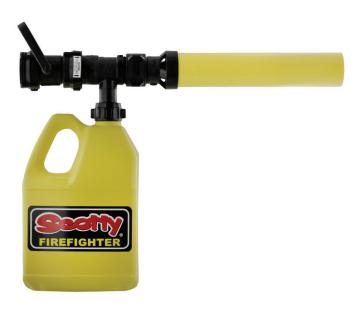

## **Foam Applicator Kit**

## **Product Overview:** PT#: 4075-15V

- Designed as an End of the Line hose attachment.
- Provides fast and easy delivery of Class A or Class B (AFFF) Foams
- Standard fixed eduction rates of 1% or 3% (if specified).
- · Ideal for applications in many environments; Fire Departments, Industrial Facilities, Storage Facilities, Marinas, Aircraft Hangers, etc.
- Manufactured from glass reinforced nylon for strength and

| Part#   | Description                                       |
|---------|---------------------------------------------------|
| 4075-15 | 15 GPM Foam Applicator Kit 1.5" hose lines        |
| 4075-30 | 30 GPM Foam Applicator Kit 1.5" hose lines        |
| 4075-50 | 50 GPM Foam Applicator Kit 1.5" hose lines        |
| 4075-70 | 70 GPM Foam Applicator Kit 1.5" hose lines        |
| 4074    | Empty 1.3 gallon (5L) container with cap and seal |