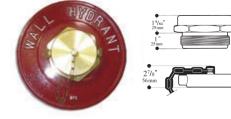

#### Model 284, 21/2" (65mm) Outlet Connection

Application: Single outlet connection used as a wall hydrant or pump test connection. Compete with 21/2" (65mm) NPT female x 21/2" (65mm) male hose thread adapter, brass cap & chain and brass or red aluminum escutcheon plate. Lettering "Wall Hydrant" or "Pump Test" Rated Pressure: 300 PSI /2068.50 kpa Options: Satin Chrome, Polished Brass, Polished Chrome.