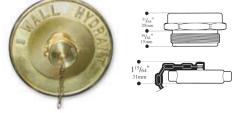

### Model 153, 1<sup>1</sup>/<sub>2</sub>" (38mm) Outlet Connection

**Application:** Single outlet connection used as a wall hydrant or small pump test connection. Compete with 11/2" (38mm) NPT female x 11/2" (38mm) male hose thread adapter, brass cap & chain and brass or red aluminum escutcheon plate. Lettering "Wall Hydrant" or "Pump Test" Rated Pressure: 300 PSI /2068.50 kpa Options: Brass and Chrome. Also available with polished finish.