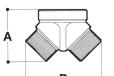

#### Model Number 284-G. As above but with 21/2" (65mm) grooved end connection.

Model 294, 21/2" (65mm) Siamese Outlet Connection - Straight (Illustrated) Model 296, 21/2" (65mm) Siamese Outlet Connection - Angle

Model 294

Application: Double outlet connection 4" (100mm) female NPT inlet with (2) 21/2" (65mm) hose thread outlets, complete with brass caps and round brass or aluminum escutcheon plate. Lettering "Wall Hydrant" or "Pump Test". 6" Connection: Use A104 6"x 4" Bushing Construction: Cast Brass Body, Brass or Aluminum escutcheon plate, aluminum break-off caps or brass plugs. Rated Pressure: 300 PSI /2068.50 kpa Options: Satin Chrome, Polished Brass, Polished Chrome.

Inches mm 4" x 21/2 101 x 63 A 4 3/4" 121 В 6 3/4" 171

Model A80 Can

Model A53G

For Control Valves on 21/2" (65mm) Connections Use NFE Model A53 or Model A53G See Page VAL-08 in this catalogue for more information.