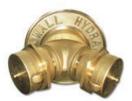

#### Model Number 284-G. As above but with 21/2" (65mm) grooved end connection.

Model 294, 21/2" (65mm) Siamese Outlet Connection - Straight (Illustrated) Model 296, 21/2" (65mm) Siamese Outlet Connection - Angle

Model 294

Application: Double outlet connection 4" (100mm) female NPT inlet with (2) 21/2" (65mm) hose thread outlets, complete with brass caps and round brass or aluminum escutcheon plate. Lettering "Wall Hydrant" or "Pump Test". 6" Connection: Use A104 6"x 4" Bushing Construction: Cast Brass Body, Brass or Aluminum escutcheon plate, aluminum break-off caps or brass plugs. Rated Pressure: 300 PSI /2068.50 kpa Options: Satin Chrome, Polished Brass, Polished Chrome.