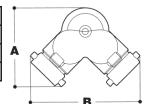

## FIRE DEPARTMENT CONNECTONS DOUBLE INLET

Model 201, 21/2" (65mm) Siamese FD Connection - Straight Model 202, 21/2" (65mm) Siamese FD Connection - Angle

Application: Double Inlet FD connection with 500 GPM inlet capacity used to supplement water supply in standpipe or sprinkler systems. Body comes with a single swing clapper to prevent water from exiting the second inlet when not in use. Body standard with (2) 21/2" (65mm) swivel hose thread inlets c/w brass plugs or red aluminum break off caps. Base with 4" (100mm) or 6" (152mm) female NPT. Standard plate lettering is "Auto. Spkr.", "Standpipe" or combined "Auto. Spkr./

Construction: Cast brass body with red aluminum plate and caps.

Rated Pressure: 300 PSI /2068.50 kpa

Options: Satin Chrome, Polished Brass, Polished Chrome,

Approvals: ULC, UL, FM

|   | Inches       | mm       |
|---|--------------|----------|
|   | 4" x 2 1/2 " | 102 x 65 |
| Α | 8 5/8"       | 219      |
| В | 11 21/32"    | 296      |