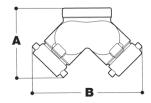

Rated Pressure: 300 PSI /2068.50 kpa Options: Satin Chrome, Polished Brass, Polished Chrome.

Approvals: UL, FM

Model 106

| A105 | Inches       | mm       |
|------|--------------|----------|
|      | 4" x 2 1/2 " | 102 x 65 |
| Α    | 8 5/8"       | 219      |
| В    | 11 21/32"    | 296      |

**Model Number 105** 

| A106 | Inches      | mm       |
|------|-------------|----------|
|      | 4" x 2 1/2" | 102 x 65 |
| Α    | 10 1/8"     | 257      |
| В    | 11 13/16"   | 300      |

**Model Number 106** 