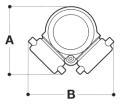

Construction: Cast brass body with red aluminum plate and caps.

Rated Pressure: 300 PSI /2068.50 kpa

Options: Satin Chrome, Polished Brass, Polished Chrome,

Approvals: ULC, UL, FM

|   | Inches       | mm       |
|---|--------------|----------|
|   | 4" x 2 1/2 " | 102 x 65 |
| Α | 8 5/8"       | 219      |
| В | 11 21/32"    | 296      |

**Model Number 201** 

Model Number 201-G & 202-G. As above but with 4" (100mm) or 6" (152mm) grooved end.

|       | Inches       | mm       |
|-------|--------------|----------|
|       | 4" x 2 1/2 " | 102 x 65 |
| Α     | 8 5/64"      | 205      |
| В     | 11 11/16"    | 170      |
| Depth | 4 29/32"     | 125      |