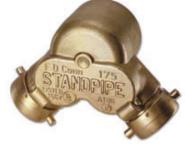

## FIRE DEPARTMENT CONNECTONS DOUBLE INLET

Model 201, 21/2" (65mm) Siamese FD Connection - Straight Model 202, 21/2" (65mm) Siamese FD Connection - Angle

Application: Double Inlet FD connection with 500 GPM inlet capacity used to supplement water supply in standpipe or sprinkler systems. Body comes with a single swing clapper to prevent water from exiting the second inlet when not in use. Body standard with (2) 21/2" (65mm) swivel hose thread inlets c/w brass plugs or red aluminum break off caps. Base with 4" (100mm) or 6" (152mm) female NPT. Standard plate lettering is "Auto. Spkr.", "Standpipe" or combined "Auto. Spkr./

Model 201

**Model Number 202** 

Model 105, 21/2" (65mm) Double Clapper Siamese FD Connect - Straight Model 106, 21/2" (65mm) Double Clapper Siamese FD Connect - Angle

Application: Double Inlet FD connections with a double swing clappers to prevent water from exiting the second inlet when not in use. Branding on body Standpipe or Auto. Sprk. Standard with (2) 2½" (65mm) swivel hose thread inlet connections with 4" (100mm) or 6" (152mm) female NPT pipe main connection