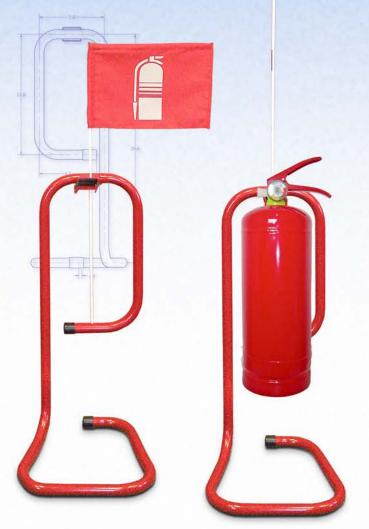

The stands visiblity immediately highlights a missing extinguisher, preventing theft.

Add flair to your fire protection with this strong, single-piece stand. The universal bracket fits all sizes and types of extinguisher.

#### **Technical Specification**

- lightweight single piece tubular frame with UV protected powder coat paint
- universal bracket for any type of extinguisher
- 27" high, 13" wide and 14" deep

40 Edilcan Drive Concord ON L4K 3S6 905-761-6355 www.,nationalfire.com