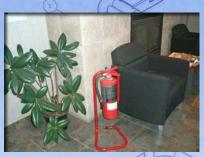

### Fire Extinguisher Stand

Modern style and improved visibility in standard red.

Portability ensures your extinguisher is always in an ideal location. Move the stand to where it's needed in rapidly changing environments like construction sites or rooms with varied layouts and uses.

Perfect where mounting is difficult or will blemish wall surfaces such as exhibition halls, office buildings, public buildings and hotels.

Avoid the damage common to wall mounted extinguishers caused by passing traffic.

The stands visiblity immediately highlights a missing extinguisher, preventing theft.

Add flair to your fire protection with this strong, single-piece stand. The universal bracket fits all sizes and types of extinguisher.