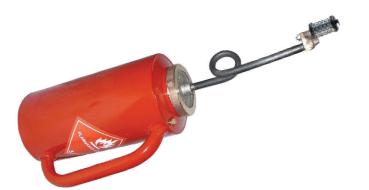

## **DRIP TORCH**

Constructed from light weight and long lasting aluminum with safety features such as a check valve, fuel trap, and a selfextinguishing igniter when the unit is in an upright position. The wand reverses for convenient and leak proof storage within the reservoir. Tank capacity 1 Imp. gal. / 1.2 US gal. / 4.5 L.

| DRIP TORCH  |                                                     |
|-------------|-----------------------------------------------------|
| Part#       | Description                                         |
| 70FLDRTCH-R | Drip Torch Red (Contact customer service for parts) |