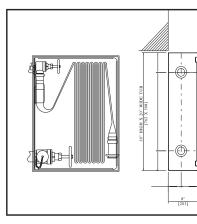

CS-200 (Double Valve)

CS-400 (Single Valve)

CS-800 (Double Valve with Extinguisher)

| Model    | Tub<br>Dimensions                      | Mounting<br>Type | Fire Extinguisher<br>Maximum | Valves     |
|----------|----------------------------------------|------------------|------------------------------|------------|
| CS-200   | 20" x 30" x 8" (508mm x 762mm x 203mm) | Surface          | No                           | 1½" & 2½"  |
| CS-400   | 22" x 30" x 6" (559mm x 762mm x 152mm) | Surface          | No                           | 1½" Only   |
| CS-800   | 30" x 30" x 8" (762mm x 762mm x 203mm) | Surface          | 20 lbs. Dry Chem.            | 1½" & 2½"  |
| CS-800-6 | 30" x 30" x 6" (762mm x 762mm x 152mm) | Surface          | 10 lbs. Dry Chem.            | 11/2" Only |