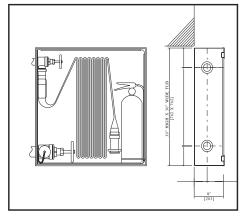

Surface Cabinet Model CS-800 (DEPICTED IN OPTIONAL RED FINISH)

CS-200 (Double Valve)

CS-400 (Single Valve)

CS-800 (Double Valve with Extinguisher)

| Model    | Tub<br>Dimensions                      | Mounting<br>Type | Fire Extinguisher<br>Maximum | Valves     |
|----------|----------------------------------------|------------------|------------------------------|------------|
| CS-200   | 20" x 30" x 8" (508mm x 762mm x 203mm) | Surface          | No                           | 1½" & 2½"  |
| CS-400   | 22" x 30" x 6" (559mm x 762mm x 152mm) | Surface          | No                           | 1½" Only   |
| CS-800   | 30" x 30" x 8" (762mm x 762mm x 203mm) | Surface          | 20 lbs. Dry Chem.            | 1½" & 2½"  |
| CS-800-6 | 30" x 30" x 6" (762mm x 762mm x 152mm) | Surface          | 10 lbs. Dry Chem.            | 11/2" Only |