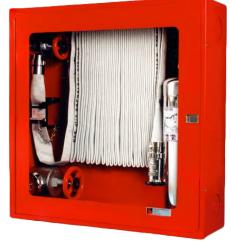

## National Fire Equipment Ltd.

## **CS SURFACE FIRE HOSE CABINETS**



## SERIES CS SURFACE CABINETS

National Fire's CS series surface mounted hose cabinets contain the same accessories and quality design as our Knight recessed cabinets. The difference is that there is no trim or adjustment to the cabinet. The outer edges of the frame are turned back to over lap the tub exterior, thereby adding rigidity to the assembly and eliminating sharp corners. The frame section can be removed and adjusted for left or right door swing. All edges are ground and rounded for safety.

Recommended use of plexi, tempered or duo-lite safety glass in parking areas and mechanical rooms.

ALL INTERIOR COMPONENTS ARE EXTRA AND MUST BE ORDERED SPERATELY

WARNING: Standard powder coated cabinets are not designed for outdoor applications. Depending on environment use epoxy coatings