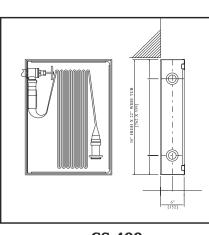

CS-200 (Double Valve)

CS-400 (Single Valve)

CS-800 (Double Valve with Extinguisher)

| Model    | Tub<br>Dimensions                      | Mounting<br>Type | Fire Extinguisher<br>Maximum | Valves     |
|----------|----------------------------------------|------------------|------------------------------|------------|
| CS-200   | 20" x 30" x 8" (508mm x 762mm x 203mm) | Surface          | No                           | 1½" & 2½"  |
| CS-400   | 22" x 30" x 6" (559mm x 762mm x 152mm) | Surface          | No                           | 1½" Only   |
| CS-800   | 30" x 30" x 8" (762mm x 762mm x 203mm) | Surface          | 20 lbs. Dry Chem.            | 1½" & 2½"  |
| CS-800-6 | 30" x 30" x 6" (762mm x 762mm x 152mm) | Surface          | 10 lbs. Dry Chem.            | 11/2" Only |