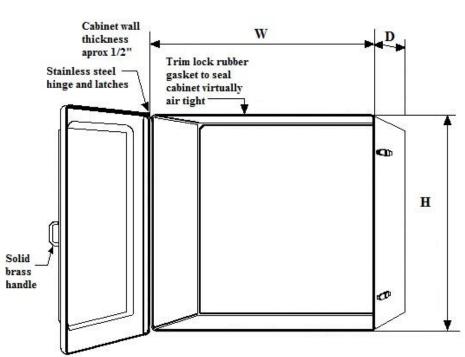

## FIBREGLASS CABINETS

Standard Features:

Manufactured under U.S. Patent No. 4,998,587

Used by the U.S. Coast Guard

Easy View Acrylic Window for Verification of Contents

Solid Brass Grab Handles

Full length Stainless Steel Hinges

Stainless Steel Rivets and Quick-opening Latches

Meets or Exceeds NEMA 4X Rating

Standard Classification Emblems

Choice of UV-Inhibited High Visibility Colors

**Chemical Resistant Construction** 

## INSIDE DIMENSIONS

| MODEL | HEIGHT | WIDTH  | DEPTH  |
|-------|--------|--------|--------|
| FHC-0 | 22.5"  | 17"    | 5.5"   |
| FHC-1 | 27"    | 27"    | 10.5"  |
| FHC-2 | 34.75" | 34.75" | 11.25" |
| FHC-3 | 45.5"  | 33"    | 10.5"  |

## OUTSIDE DIMENSIONS

| MODEL | HEIGHT | WIDTH  | DEPTH  |
|-------|--------|--------|--------|
| FHC-0 | 24"    | 18"    | 6"     |
| FHC-1 | 29.25" | 29.25" | 11.5"  |
| FHC-2 | 37.25" | 37.25" | 12"    |
| FHC-3 | 48.75" | 36.5"  | 11.75" |