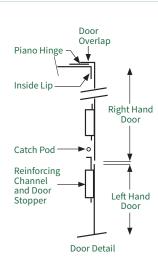

### **FEATURES**

| Door & Tub | 16 GA. Galvanized steel construction                                |  |
|------------|---------------------------------------------------------------------|--|
| Size       | 57" (145 cm) W x 48" (122 cm) H x 15" (38 cm) D                     |  |
| Finish     | Red UV resistant polyester powder coat paint with high gloss finish |  |
| Includes   | Rain trough over doors                                              |  |
|            | Door reinforcing at front, top & bottom                             |  |
|            | Doors overlap tub at hinge side                                     |  |

## Includes

| . 6                                                                             |   |
|---------------------------------------------------------------------------------|---|
| Door lock (R.H. door only)                                                      |   |
| Chrome plated zinc handle with 2 point catc                                     | n |
| Louvers each end under bottom shelf                                             |   |
| Inside flanges (front side): 3" at top, 3/4" on shelves, 1" at sides and bottom |   |
| Shelves 13" deep with 34" lip, 2" slope on roof                                 |   |
| Includes two shelves                                                            |   |

Stainless steel piano hinge on both doors