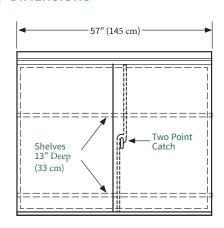

### **FEATURES**

| Door & Tub | 16 GA. Galvanized steel construction                                |  |
|------------|---------------------------------------------------------------------|--|
| Size       | 57" (145 cm) W x 48" (122 cm) H x 15" (38 cm) D                     |  |
| Finish     | Red UV resistant polyester powder coat paint with high gloss finish |  |
| Includes   | Rain trough over doors                                              |  |
|            | Door reinforcing at front, top & bottom                             |  |
|            | Doors overlap tub at hinge side                                     |  |

## Includes

| . 6                                                                             |   |
|---------------------------------------------------------------------------------|---|
| Door lock (R.H. door only)                                                      |   |
| Chrome plated zinc handle with 2 point catc                                     | n |
| Louvers each end under bottom shelf                                             |   |
| Inside flanges (front side): 3" at top, 3/4" on shelves, 1" at sides and bottom |   |
| Shelves 13" deep with 34" lip, 2" slope on roof                                 |   |
| Includes two shelves                                                            |   |

#### **DIMENSIONS**