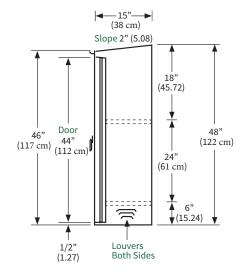

### **FEATURES**

| Door & Tub | 16 GA. Galvanized steel construction                                |  |
|------------|---------------------------------------------------------------------|--|
| Size       | 57" (145 cm) W x 48" (122 cm) H x 15" (38 cm) D                     |  |
| Finish     | Red UV resistant polyester powder coat paint with high gloss finish |  |
| Includes   | Rain trough over doors                                              |  |
|            | Door reinforcing at front, top & bottom                             |  |
|            | Doors overlap tub at hinge side                                     |  |

## Includes

| . 6                                                                             |   |
|---------------------------------------------------------------------------------|---|
| Door lock (R.H. door only)                                                      |   |
| Chrome plated zinc handle with 2 point catc                                     | n |
| Louvers each end under bottom shelf                                             |   |
| Inside flanges (front side): 3" at top, 3/4" on shelves, 1" at sides and bottom |   |
| Shelves 13" deep with 34" lip, 2" slope on roof                                 |   |
| Includes two shelves                                                            |   |

#### **DIMENSIONS**