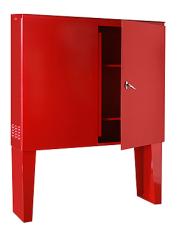

### **CM-1101 OUTDOOR CABINET**

#### OUTDOOR WEATHERPROOF HOSE STORAGE CABINET

### **FEATURES**

| Door & Tub | 16 GA. Galvanized steel construction                                |  |
|------------|---------------------------------------------------------------------|--|
| Size       | 57" (145 cm) W x 48" (122 cm) H x 15" (38 cm) D                     |  |
| Finish     | Red UV resistant polyester powder coat paint with high gloss finish |  |
| Includes   | Rain trough over doors                                              |  |
|            | Door reinforcing at front, top & bottom                             |  |
|            | Doors overlap tub at hinge side                                     |  |