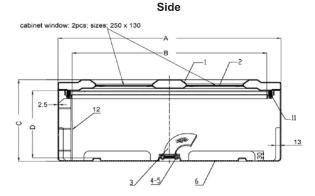

#### **Parts**

- Door
- 2 Acrylic Viewing Panels
- Woven Nylon Restraining Strap & Tension Buckle 3-5
- 6
- 7-10 Buckle (x2)
- 11 Neoprene Gasket Seal
- 12 Base Plate

## **Contruction Specifications:**

2.5MM ABS Contruction

Black Tub/ Red Door

Neoprene Gasket

2x Snap Closures

2x Clear Arcrylic Viewing Panels

|         |                                                                                        | Measurements (mm) |     |     |     |     |     |     |
|---------|----------------------------------------------------------------------------------------|-------------------|-----|-----|-----|-----|-----|-----|
| Model   | Description                                                                            | А                 | В   | C   | D   | Е   | F   | G   |
| WB-ABS1 | 1x 20lb Dry Chemical Fire Extinguisher                                                 | 830               | 750 | 260 | 215 | 320 | 280 | 200 |
| WB-ABS2 | 2x 20lb Dry Chemical Fire Extinguishers or 75ft 1 1/2" Rack Hose w/ 1 1/2" Angle Valve | 710               | 620 | 270 | 200 | 580 | 530 | 430 |