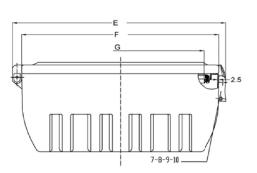

## **Contruction Specifications:**

2.5MM ABS Contruction

Black Tub/ Red Door

Neoprene Gasket

2x Snap Closures

2x Clear Arcrylic Viewing Panels

|         |                                                                                        | Measurements (mm) |     |     |     |     |     |     |
|---------|----------------------------------------------------------------------------------------|-------------------|-----|-----|-----|-----|-----|-----|
| Model   | Description                                                                            | А                 | В   | C   | D   | Е   | F   | G   |
| WB-ABS1 | 1x 20lb Dry Chemical Fire Extinguisher                                                 | 830               | 750 | 260 | 215 | 320 | 280 | 200 |
| WB-ABS2 | 2x 20lb Dry Chemical Fire Extinguishers or 75ft 1 1/2" Rack Hose w/ 1 1/2" Angle Valve | 710               | 620 | 270 | 200 | 580 | 530 | 430 |

### Section Detail (mm):

Top/Bottom

TORONTO: (905) 761-6355 Toll Free: (800) 267-8508

OTTAWA: (613) 723-6071

VANCOUVER: (604) 420-1131 Toll Free: (800)-667-2138

BURNABY: (604)-299-4498 www.nationalfire.com