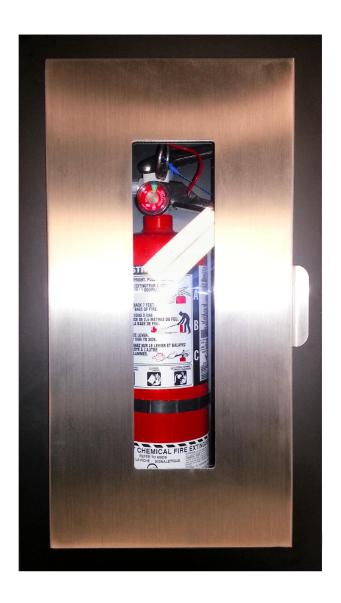

## **CTE-300 EXTINGUISHER CABINETS**

National Fire's model CTE-300 extinguisher cabinets offer a completely flush surrounding trim; for a smooth, polished look. A popular option for upscale condos, office buildings, hotels or anywhere where aesthetics is a concern. These cabinets are most commonly offered in either 304 grade #4 finish stainless steel with black tub and surrounding trim, or simple grey powder coated paint. However, we offer a variety of optional custom finishes. Please contact your local branch for more information on custom CTE style cabinets.