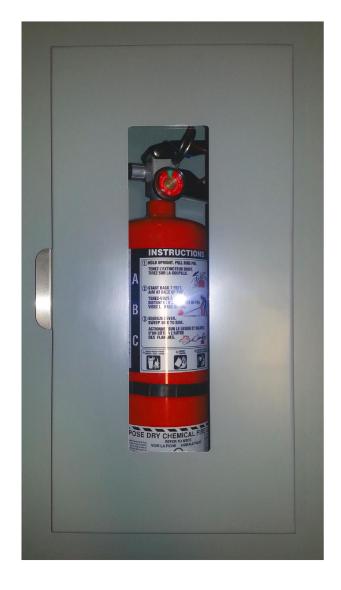

## **CTE-300 EXTINGUISHER CABINETS**

National Fire's model CTE-300 extinguisher cabinets offer a completely flush surrounding trim; for a smooth, polished look. A popular option for upscale condos, office buildings, hotels or anywhere where aesthetics is a concern. These cabinets are most commonly offered in either 304 grade #4 finish stainless steel with black tub and surrounding trim, or simple grey powder coated paint. However, we offer a variety of optional custom finishes. Please contact your local branch for more information on custom CTE style cabinets.