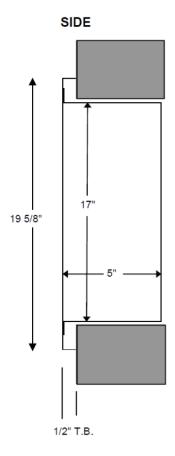

### MEDIUM SECURITY FIRE EXTINGUISHER RECESSED CABINET

Model: 102RS-MED 8"w x 17"h x 5"d

# **FRONT** (1) 19 5/8" 10 5/8" TOP - 10 5/8" Rough opening should be 1/4" larger than Exterior Tub (H x W).

Mininum 4" Wall depth required