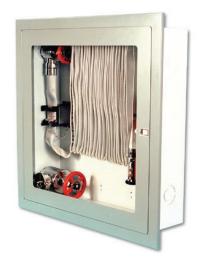

## **Recessed Cabinet** Model Knight 200-2

#### KNIGHT® RECESSED CABINETS

The standard in fire hose equipment storage. Designed and fabricated for strength, safety and durability using the best quality metal and finished with baked enamel. Frames are standard with 2" (51mm) adjustment. Doors rotate a full 180° and can be site adjusted for left or right door swing. All edges are ground and rounded for safety. Cabinets can also be modified for "semi-recessed" shallow wall installations.

ALL INTERIOR COMPONENTS ARE EXTRA AND MUST BE ORDERED SPERATELY

| Model     | Tub Dimensions                         | Mountain<br>Type | Minimum<br>Wall Depth | Fire Extinguisher<br>Maximum | Valves    |
|-----------|----------------------------------------|------------------|-----------------------|------------------------------|-----------|
| CK-1001   | 22" x 30" x 6" (559mm x 762mm x 152mm) | Recessed         | 6" (152mm)            | No                           | 1½" Only  |
| CK-1002-6 | 30" x 30" x 6" (762mm x 762mm x 152mm) | Recessed         | 6" (152mm)            | 10 lbs. Dry Chem.            | 1½" Only  |
| CK-1002   | 30" x 30" x 8" (762mm x 762mm x 203mm) | Recessed         | 8" (203mm)            | 20 lbs. Dry Chem.            | 1½" Only  |
| CK-2001   | 20" x 30" x 8" (508mm x 762mm x 203mm) | Recessed         | 8" (203mm)            | No                           | 1½" & 2½" |
| CK-2002   | 30" x 30" x 8" (762mm x 762mm x 203mm) | Recessed         | 8" (203mm)            | 10 lbs. Dry Chem.            | 1½" & 2½" |