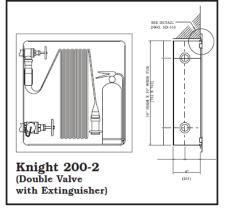

## **Recessed Cabinet** Model Knight 200-2

#### KNIGHT® RECESSED CABINETS

The standard in fire hose equipment storage. Designed and fabricated for strength, safety and durability using the best quality metal and finished with baked enamel. Frames are standard with 2" (51mm) adjustment. Doors rotate a full 180° and can be site adjusted for left or right door swing. All edges are ground and rounded for safety. Cabinets can also be modified for "semi-recessed" shallow wall installations.