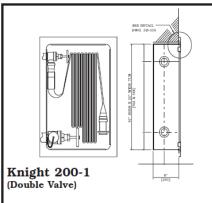

ALL INTERIOR COMPONENTS ARE EXTRA AND MUST BE ORDERED SPERATELY

| Model     | Tub Dimensions                         | Mountain<br>Type | Minimum<br>Wall Depth | Fire Extinguisher<br>Maximum | Valves    |
|-----------|----------------------------------------|------------------|-----------------------|------------------------------|-----------|
| CK-1001   | 22" x 30" x 6" (559mm x 762mm x 152mm) | Recessed         | 6" (152mm)            | No                           | 1½" Only  |
| CK-1002-6 | 30" x 30" x 6" (762mm x 762mm x 152mm) | Recessed         | 6" (152mm)            | 10 lbs. Dry Chem.            | 1½" Only  |
| CK-1002   | 30" x 30" x 8" (762mm x 762mm x 203mm) | Recessed         | 8" (203mm)            | 20 lbs. Dry Chem.            | 1½" Only  |
| CK-2001   | 20" x 30" x 8" (508mm x 762mm x 203mm) | Recessed         | 8" (203mm)            | No                           | 1½" & 2½" |
| CK-2002   | 30" x 30" x 8" (762mm x 762mm x 203mm) | Recessed         | 8" (203mm)            | 10 lbs. Dry Chem.            | 1½" & 2½" |