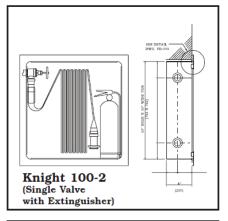

ALL INTERIOR COMPONENTS ARE EXTRA AND MUST BE ORDERED SPERATELY

| Model     | Tub Dimensions                         | Mountain<br>Type | Minimum<br>Wall Depth | Fire Extinguisher<br>Maximum | Valves    |
|-----------|----------------------------------------|------------------|-----------------------|------------------------------|-----------|
| CK-1001   | 22" x 30" x 6" (559mm x 762mm x 152mm) | Recessed         | 6" (152mm)            | No                           | 1½" Only  |
| CK-1002-6 | 30" x 30" x 6" (762mm x 762mm x 152mm) | Recessed         | 6" (152mm)            | 10 lbs. Dry Chem.            | 1½" Only  |
| CK-1002   | 30" x 30" x 8" (762mm x 762mm x 203mm) | Recessed         | 8" (203mm)            | 20 lbs. Dry Chem.            | 1½" Only  |
| CK-2001   | 20" x 30" x 8" (508mm x 762mm x 203mm) | Recessed         | 8" (203mm)            | No                           | 1½" & 2½" |
| CK-2002   | 30" x 30" x 8" (762mm x 762mm x 203mm) | Recessed         | 8" (203mm)            | 10 lbs. Dry Chem.            | 1½" & 2½" |