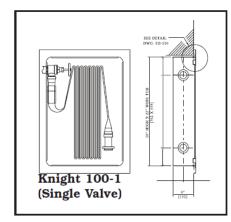

ALL INTERIOR COMPONENTS ARE EXTRA AND MUST BE ORDERED SPERATELY

| Model     | Tub Dimensions                         | Mountain<br>Type | Minimum<br>Wall Depth | Fire Extinguisher<br>Maximum | Valves    |
|-----------|----------------------------------------|------------------|-----------------------|------------------------------|-----------|
| CK-1001   | 22" x 30" x 6" (559mm x 762mm x 152mm) | Recessed         | 6" (152mm)            | No                           | 1½" Only  |
| CK-1002-6 | 30" x 30" x 6" (762mm x 762mm x 152mm) | Recessed         | 6" (152mm)            | 10 lbs. Dry Chem.            | 1½" Only  |
| CK-1002   | 30" x 30" x 8" (762mm x 762mm x 203mm) | Recessed         | 8" (203mm)            | 20 lbs. Dry Chem.            | 1½" Only  |
| CK-2001   | 20" x 30" x 8" (508mm x 762mm x 203mm) | Recessed         | 8" (203mm)            | No                           | 1½" & 2½" |
| CK-2002   | 30" x 30" x 8" (762mm x 762mm x 203mm) | Recessed         | 8" (203mm)            | 10 lbs. Dry Chem.            | 1½" & 2½" |