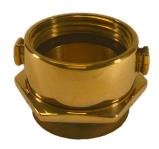

## High Quality Forged Brass

A90 2.5" FEMALE SWIVEL HOSE THREAD BY 2.5" FEMALE RIGID NPT

A75 2.5" RIGID HOSE THREAD BY 1.5" MALE NPSH

35-1515NPSHB 1.5" FEMALE SWIVEL NPSH BY 1.5" FEMALE SWIVEL NPSH

A93 2.5" FEMALE RIGID NPT BY 2.5" MALE HOSE THREAD