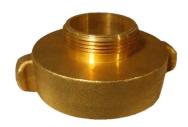

## High Quality Forged Brass

A90 2.5" FEMALE SWIVEL HOSE THREAD BY 2.5" FEMALE RIGID NPT

A75 2.5" RIGID HOSE THREAD BY 1.5" MALE NPSH

35-1515NPSHB 1.5" FEMALE SWIVEL NPSH BY 1.5" FEMALE SWIVEL NPSH

A93 2.5" FEMALE RIGID NPT BY 2.5" MALE HOSE THREAD