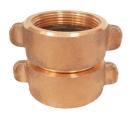

A93NB 1.5" FEMALE RIGID NPT BY 1.5" MALE NPSH

A93NPSHB 1.5" FEMALE RIGID NPSH BY 1.5" MALE NPT

A92 2.5" MALE HOSE THREAD BY 2.5" MALE NPT

A92-2 2.5" MALE HOSE THREAD BY 2" MALE NPT

A92NB 1.5" MALE NPSH BY 1.5" MALE NPT