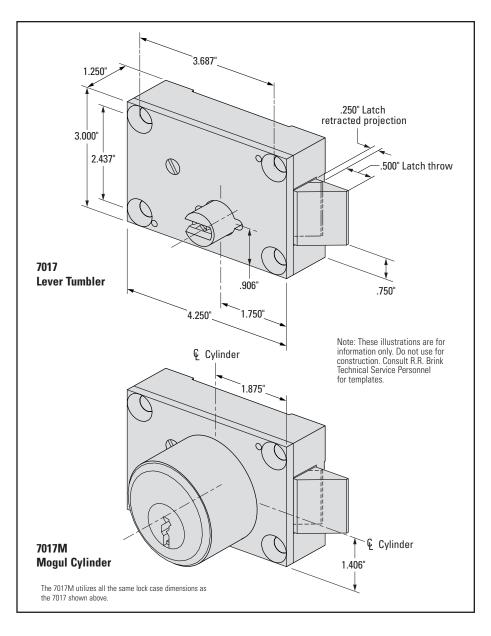

#### Standard Features – 7017

- Investment cast steel lock case, zinc plated
- Investment cast, bronze alloy, paracentric key cylinder.
- Stainless steel latch
- Six hard brass lever-tumblers
- Heavy bronze tumbler springs
- Random-depth key cuts impede "picking"
- Lever tumblers are provided with "anti-pick" notches for both locked and unlocked condition
- Latch retracted projection: 1/4"
- Latch throw: 1/2"
- Latch size: 1-1/2" x 3/4"
- Four mounting screws included

#### Standard Features – 7017M

- Investment cast steel lock case, zinc plated
- Stainless steel latch
- Latch retracted projection: 1/4"
- Latch throw: 1/2"
- Latch size: 1-1/2" x 3/4"
- Four mounting screws included