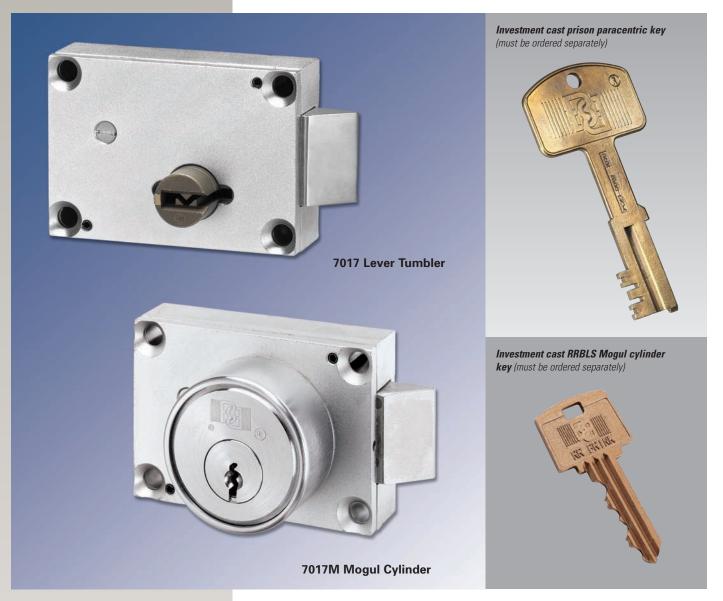

# 7017 & 7017M

### Latch for Food Pass and Observation Shutters

7017 latch is retracted by a prison paracentric key 7017M latch is retracted by a prison Mogul key

#### Application

The 7017 latch is ordinarily specified for use in any type of food pass, observation panel, wicket door, or other small swing door openings.

The lock's steel case and cover are zinc plated to provide resistance to corrosion. The 7017 has six lever tumblers with heavy springs for pick resistance.

The 7017M latch utilizes the same lock case as the 7017, but is fitted with a mogul key cylinder.

Note: Do not use the 7017 or 7017M as the primary lock for full size doors or when dead latching is a requirement.

#### Accessories (must be ordered separately)

• Prison paracentric key – Investment cast bronze alloy – specify quantity of keys required

#### Accessories (must be ordered separately)

• **Prison Mogul key** – Investment cast bronze alloy – specify quantity of keys required