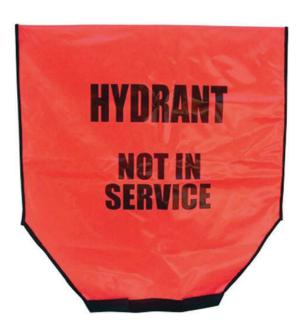

## **REEL & HYDRANT COVERS**

| No.          | Description                              | Material/Colour            | Description 2     | Language | Measurements    |
|--------------|------------------------------------------|----------------------------|-------------------|----------|-----------------|
| C-R15-18     | COVER REEL FOR<br>18" (MODEL R15-18)     | VINYL PVC-RED              |                   | ENGLISH  | 19" x 23.5"     |
| C-R15-24     | COVER REEL FOR<br>24" (MODEL R15-24)     | VINYL PVC-RED              |                   | ENGLISH  | 24.5" x 33.5"   |
| C-R25-24     | COVER REEL FOR<br>(MODEL R25-24)         | VINYL PVC-RED              |                   | ENGLISH  | 28" x 32"       |
| E-FHC-75/100 | COVER SWING<br>RACK 75' OR 100'          | POLYESTER<br>FABRIC-RED    | TRAINED<br>PERSON | ENGLISH  | 33" x 25.5"     |
| C-RACKWMS-1  | COVER HUMP<br>RACK 24 X 18 X 3           | VINYL PVC-RED              |                   | ENGLISH  | 24" x 18" x 6"  |
| C-RACKWMS-3  | COVER HUMP<br>RACK 24 X 24 X 3           | VINYL PVC-RED              |                   | ENGLISH  | 27.5" x 29.75"  |
| C-TRAY-1500F | COVER FOR FIXED<br>TRAY (MODEL 1500)     | VINYL PVC-RED              |                   | ENGLISH  | 15" x 4" x 20"  |
| C-TRAY-1500S | COVER FOR SWING<br>TRAY (MODEL 1500)     | VINYL PVC-RED              |                   | ENGLISH  | 15" x 4" x 20"  |
| No.          | Description                              | Material/Colour            | Description 2     | Language | Measurements    |
| EHYDRANT     | HYDRANT COVER "<br>OUT OF SERVICE"       | VINYL-RED                  |                   | ENGLISH  | 36.25" x 30.25" |
| EHYDRANTY    | HYDRANT COVER "OUT<br>OF SERVICE" YELLOW | POLYESTER<br>FABRIC-YELLOW |                   | ENGLISH  | 36.25" x 30.25" |