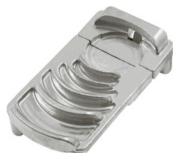

Deburr and produces a 15 degree external chamfer in seconds. They deburr the pipe exterior only to allow easy assembly into fittings. DEB4 creates a smooth, chamfered pipe end so solvent can be spread evenly for pipe joining.