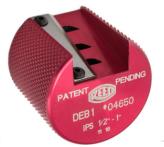

## DEB1 SERIES DEBURRING TOOLS FOR PLASTIC PIPE

The best tracking, easiest cutting, tubing cutters available. With alternate wheels available, they will always produces a square, clean cut which is imperative for proper, even stab depth into fittings and for reducing leak potential.

Offers knurled grip for slip-resistance and durable aluminum body for longevity. Patented DEB1 tools deburr and chamfer in the same rotation to pipe manufacturers' recommendations in seconds.

1-800-267-8508 CONCORDSALES@NATIONALFIRE.COM WWW.NATIONALFIRE.COM