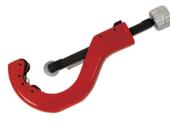

## QUICK RELEASE TUBING CUTTERS

DEB4 DEBURRING TOOL

## DEB1 SERIES DEBURRING TOOLS FOR PLASTIC PIPE

The best tracking, easiest cutting, tubing cutters available. With alternate wheels available, they will always produces a square, clean cut which is imperative for proper, even stab depth into fittings and for reducing leak potential.