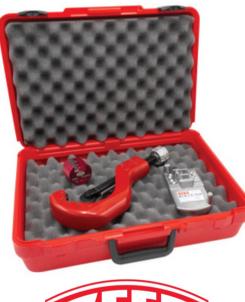

## **Reed Manufacturing** CPVC Installation Solutions Kit

NATIONAL FIRE EQUIPMENT LTD.

SERVICE, SOLUTIONS, INNOVATION

These kits contain tools required to install a perfect joint every time to prevent failures between pipe and fitting. All tools are contained in a durable, hard plastic case.