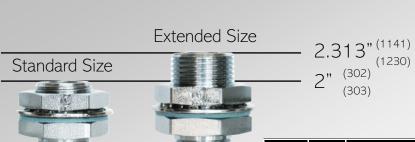

| Part # | Box# | COMPRESSION SEALS                                  | Length  | Hole Size | Qty Per Box |
|--------|------|----------------------------------------------------|---------|-----------|-------------|
| 1141   | 1143 | 5/8" Tube & 3/8" Pipe Compression-Seal-Ext. Length | 2-5/16" | 1-1/8"    | 24          |
| 1230   | 1242 | 1/2" EMT Conduit Compression-Seal-Ext. Length      | 2-5/16" | 1-1/8"    | 24          |