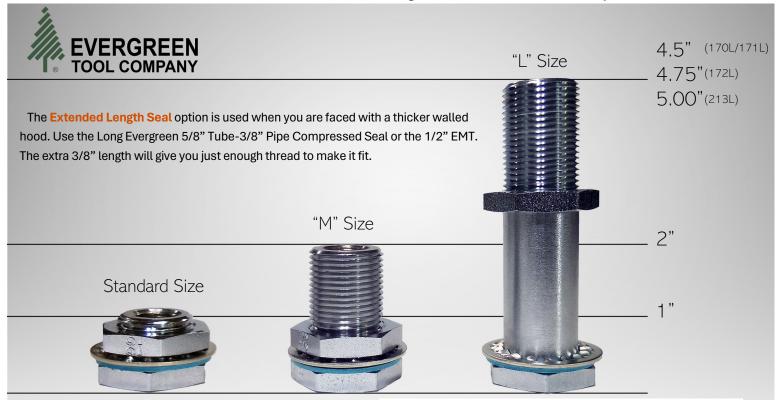

## Extended Length Seals

When one size doesn't fit all, Evergreen Tool has what you need.

We offer a full line-up of 3/8" through 1" Extended Length Quik-Seals. The "M" size is made for hoods that need just a few more threads. The "L" length Seal has even more threads and designed for dry chemical systems like paint spray booths.

| Part # | Box# | STANDARD SIZE             | Length | Hole Size | Qty Per Box |
|--------|------|---------------------------|--------|-----------|-------------|
| 170    | 173  | 3/8" Pipe Quik-Seal ("A") | 1"     | 1-1/8"    | 24          |
| 171    | 174  | 1/2" Pipe Quik-Seal       | 1-1/8" | 1-1/8"    | 24          |
| 172    | 175  | 3/4" Pipe Quik-Seal       | 1-1/4" | 1-3/8"    | 24          |
| 213    | 216  | 1" Pipe Quik-Seal         | 1-1/2" | 1-5/8"    | 12          |

| Part# | Box# | EXTENDED LENGTH           | Length | Hole Size | Qty Per Box |
|-------|------|---------------------------|--------|-----------|-------------|
| 170M  | 173M | 3/8" Pipe Quik-Seal ("A") | 2"     | 1-1/8"    | 24          |
| 170L  |      | 3/8" Pipe Quik-Seal ("A") | 4-1/2" | 1-1/8"    | NA          |
| 171M  | 174M | 1/2" Pipe Quik-Seal ("A") | 2"     | 1-1/8"    | 24          |
| 171L  |      | 1/2" Pipe Quik-Seal       | 4-1/2" | 1-1/8"    | NA          |
| 172M  |      | 3/4" Pipe Quik-Seal       | 2-7/8" | 1-3/8"    | NA          |
| 172L  |      | 3/4" Pipe ("A")           | 4-3/4" | 1-3/8"    | NA          |
| 213M  |      | 1" Pipe Quik-Seal         | 3-1/8" | 1-5/8"    | NA          |
| 213L  |      | 1" Pipe Quik-Seal         | 5"     | 1-5/8"    | NA          |