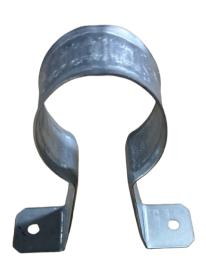

## **CPVC TWO HOLE STANDOFF HANGER**

NFE CPVC two hole standoff hanger is designed to support CPVC pipe horizontally from side or bottom of beam, or composite wood joist. To be installed with supplied screws.

Carbon steel finished pre-galvanized.

Available in 3/4" to 2" sizes and are 1mm in thickness.

UL/CUL Listed: Certification No: EX28952

| Part #: | Description              |
|---------|--------------------------|
| SO075   | B-Strap Stand Off 3/4"   |
| SO100   | B-Strap Stand Off 1"     |
| SO125   | B-Strap Stand Off 1 1/4" |
| SO150   | B-Strap Stand Off 1 1/2" |
| SO200   | B-Strap Stand Off 2"     |