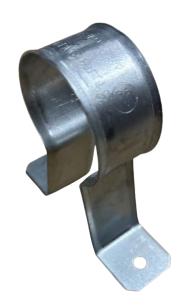

## **CPVC TWO HOLE STANDOFF HANGER**

NFE CPVC two hole standoff hanger is designed to support CPVC pipe horizontally from side or bottom of beam, or composite wood joist. To be installed with supplied screws.

Carbon steel finished pre-galvanized.

Available in 3/4" to 2" sizes and are 1mm in thickness.

UL/CUL Listed: Certification No: EX28952

| Part #: | Description              |
|---------|--------------------------|
| SO075   | B-Strap Stand Off 3/4"   |
| SO100   | B-Strap Stand Off 1"     |
| SO125   | B-Strap Stand Off 1 1/4" |
| SO150   | B-Strap Stand Off 1 1/2" |
| SO200   | B-Strap Stand Off 2"     |