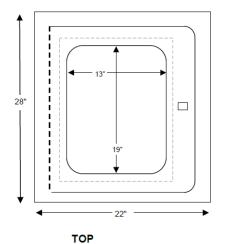

## Model Knight CV-975T Double Valve Cabinet 18" x 24"x 8" (Tub with Universal Knockouts)

FRONT

Full Length Piano Hinge
Recessed Glass Size 14" x 20"
1.5" & 2.5" Universal Knockouts
are centred 3.5" from the back
of the tub, 4" from the top &
bottom

Min. rough required: 18.5"w x 24.5"h x 8.25" d

SIDE

18"

| Type of Cabinet: Recessed Semi-Recessed Trimless                                                                                    | Model A51, 1 1/2" (Standard) Hose Valve c/w Hydrolator (Male NPSH Thread)     |
|-------------------------------------------------------------------------------------------------------------------------------------|-------------------------------------------------------------------------------|
| Door Style: Full Glass Full Metal Duo Panel Duo Panel                                                                               | Model A156, 1 1/2" (Restricting) Hose Valve c/w Hydrolator (Male NPSH Thread) |
| Trim Style: Flat Trim 1/2" Turnback Custom Turnback                                                                                 | Model A56 Model 25 2 1/2" (Standard) Hose Valve Male Thread                   |
| Tub Finish: Powder Coated 18 Gauge (1.2mm)  Custom Finish                                                                           | Model A156, 2 1/2" (Restricting) Hose Valve Male Thread                       |
| Door & Trim Finish: Powder Coated Custom Painted (1.6mm)  304 Stainless, #4 Satin Finish 304 Stainless, Polished Custom Finish      | Valve Finish: Brass Chrome Pol. Chrome                                        |
|                                                                                                                                     | Model C-21 Trinal Spanner: Yes No No                                          |
| Door Glass: 3/16" Plate Glass                                                                                                       | Extinguisher Model: Rating:                                                   |
|                                                                                                                                     | Quantity Requirement: Accessories Finish:                                     |
| Project Name & Location:                                                                                                            | Contractor Name & Location:                                                   |
| National Fire Equipment Ltd.  40 Edilcan Drive, Concord, ON., L4K 3S6 Tel: (905) 761-6355 Fax: (905) 761-6458  www.nationalfire.com | Hose Cabinet DWG. CV-975T                                                     |
|                                                                                                                                     | By: KRB 2024                                                                  |