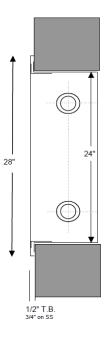

## Model Knight CV-975T Double Valve Cabinet 18" x 24"x 8" (Tub with Universal Knockouts)

FRONT

Full Length Piano Hinge
Recessed Glass Size 14" x 20"
1.5" & 2.5" Universal Knockouts
are centred 3.5" from the back
of the tub, 4" from the top &
bottom

Min. rough required: 18.5"w x 24.5"h x 8.25" d

SIDE

18"

| Type of Cabinet: Recessed Semi-Recessed Trimless                                                                                    | Model A51, 1 1/2" (Standard) Hose Valve c/w Hydrolator (Male NPSH Thread)     |
|-------------------------------------------------------------------------------------------------------------------------------------|-------------------------------------------------------------------------------|
| Door Style: Full Glass Full Metal Duo Panel Duo Panel                                                                               | Model A156, 1 1/2" (Restricting) Hose Valve c/w Hydrolator (Male NPSH Thread) |
| Trim Style: Flat Trim 1/2" Turnback Custom Turnback                                                                                 | Model A56 Model 25 2 1/2" (Standard) Hose Valve Male Thread                   |
| Tub Finish: Powder Coated 18 Gauge (1.2mm)  Custom Finish                                                                           | Model A156, 2 1/2" (Restricting) Hose Valve Male Thread                       |
| Door & Trim Finish: Powder Coated Custom Painted (1.6mm)  304 Stainless, #4 Satin Finish 304 Stainless, Polished Custom Finish      | Valve Finish: Brass Chrome Pol. Chrome                                        |
|                                                                                                                                     | Model C-21 Trinal Spanner: Yes No No                                          |
| Door Glass: 3/16" Plate Glass                                                                                                       | Extinguisher Model: Rating:                                                   |
|                                                                                                                                     | Quantity Requirement: Accessories Finish:                                     |
| Project Name & Location:                                                                                                            | Contractor Name & Location:                                                   |
| National Fire Equipment Ltd.  40 Edilcan Drive, Concord, ON., L4K 3S6 Tel: (905) 761-6355 Fax: (905) 761-6458  www.nationalfire.com | Hose Cabinet DWG. CV-975T                                                     |
|                                                                                                                                     | By: KRB 2024                                                                  |