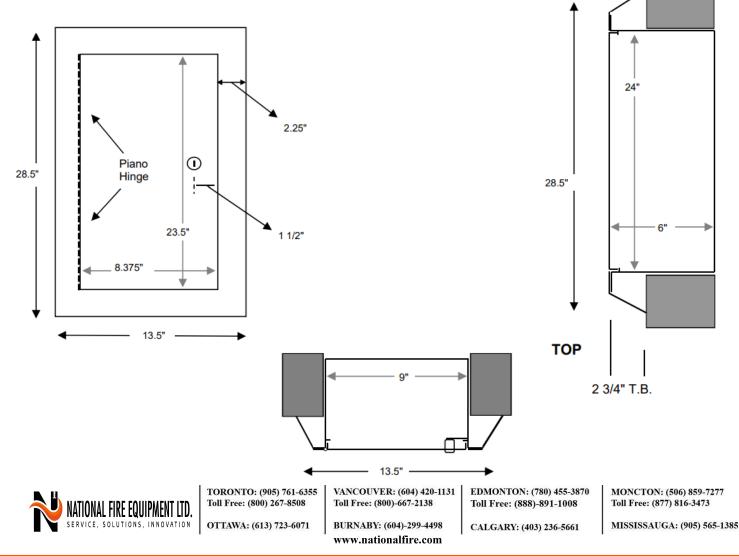

## Model: A-381-LR STANDARD CONSTRUCTION FEATURES:

- 9" w x 24" h x 6" d Semi Recessed
- 2 3/4" Deep sloped trim w/ welded corners ground smooth
- 16 ga. Full metal door & trim
- 18 ga. Steel tub
- Cylinder lock (keyed alike)
- Full length piano hinge
- White powder coat paint finish (satin)
- Accommodates 10lb Dry chemical fire extinguisher Model ABC-100WWD