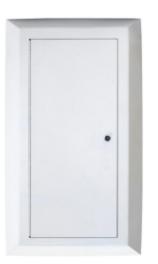

## LIGATURE RESISTANT CABINET

## Model: A-381-LR STANDARD CONSTRUCTION FEATURES:

- 9" w x 24" h x 6" d Semi Recessed
- 2 3/4" Deep sloped trim w/ welded corners ground smooth
- 16 ga. Full metal door & trim
- 18 ga. Steel tub
- Cylinder lock (keyed alike)
- Full length piano hinge
- White powder coat paint finish (satin)
- Accommodates 10lb Dry chemical fire extinguisher Model ABC-100WWD