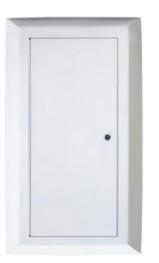

## LIGATURE RESISTANT CABINET

## Model: A-361-LR STANDARD CONSTRUCTION FEATURES:

- 9" w x 24" h x 6" d Semi Recessed
- 2 3/4" Deep sloped trim w/ welded corners ground smooth
- 16 ga. Full metal door & trim
- 18 ga. Steel tub
- Cylinder lock (keyed alike)
- Full length piano hinge
- White powder coat paint finish (satin)
- Accommodates 10lb Dry chemical fire extinguisher Model ABC-100WWD