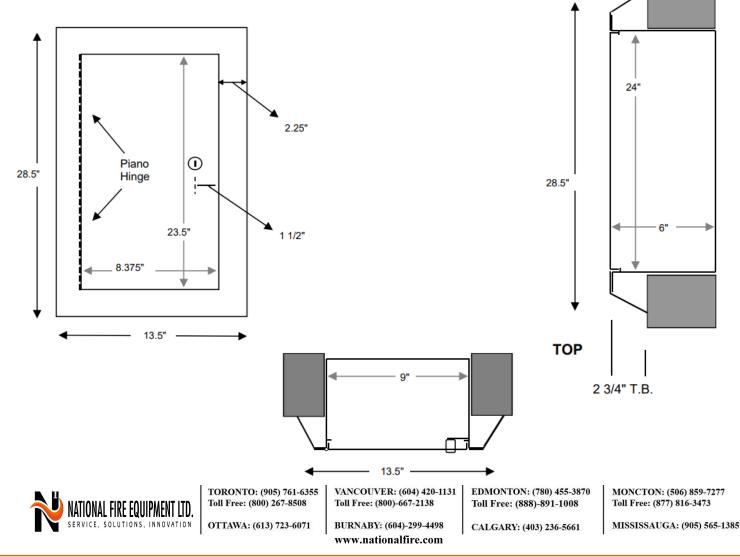

## Model: A-361-LR STANDARD CONSTRUCTION FEATURES:

- 9" w x 24" h x 6" d Semi Recessed
- 2 3/4" Deep sloped trim w/ welded corners ground smooth
- 16 ga. Full metal door & trim
- 18 ga. Steel tub
- Cylinder lock (keyed alike)
- Full length piano hinge
- White powder coat paint finish (satin)
- Accommodates 10lb Dry chemical fire extinguisher Model ABC-100WWD