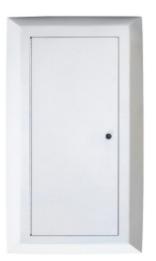

## Model: A-301-LR STANDARD CONSTRUCTION FEATURES:

- 9" w x 24" h x 6" d Recessed
- 5/8" Deep sloped trim w/ welded corners ground smooth
- 16 ga. Full metal door & trim
- 18 ga. Steel tub
- Cylinder lock (keyed alike)
- Full length piano hinge
- White powder coat paint finish (satin)
- Accommodates 10lb Dry chemical fire extinguisher Model ABC-100WWD