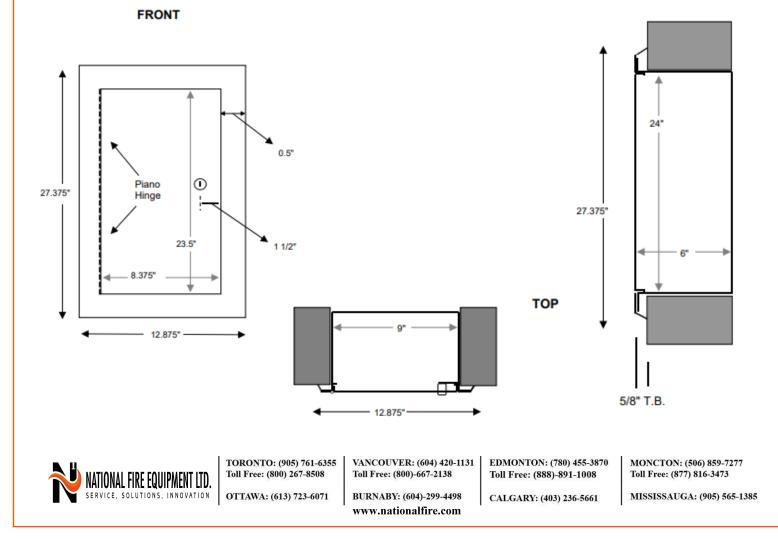

## Model: A-301-LR STANDARD CONSTRUCTION FEATURES:

- 9" w x 24" h x 6" d Recessed
- 5/8" Deep sloped trim w/ welded corners ground smooth
- 16 ga. Full metal door & trim
- 18 ga. Steel tub
- Cylinder lock (keyed alike)
- Full length piano hinge
- White powder coat paint finish (satin)
- Accommodates 10lb Dry chemical fire extinguisher Model ABC-100WWD

SIDE