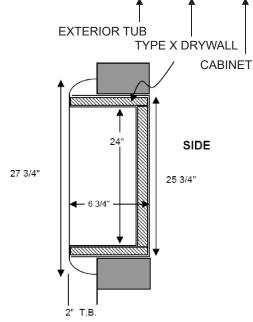

## STANDARD CONSTRUCTION FEATURES

- 2" Turnback (Front Welded to Tub)
- Full Glass Door w/ Full Length Piano Hinge
- Glass Size 5" x 20" (Glass Opening 4" x 19")
- White Powder Coat Paint Finish (Optional grey shown)
- Accommodates 10lb Dry Chemical Fire Extinguisher Model ABC-100WWD
- Stainless Steel Paddle Latch
- Satin Coat Galvanized Exterior Tub w/ Type X Drywall Lining

## Rating:

Warnock Hersey International Test Report WHI-495-1534 2 hour vertical fire rated assembly