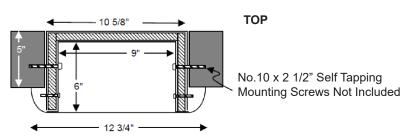

## Installation:

- Rough opening: 10-7/8"W x 26"h x 4-7/8"d
- Installation Instructions are included with each cabinet

National Fire

EDMONTON: (780) 455-3870

MISSISSAUGA: (905) 565-1385