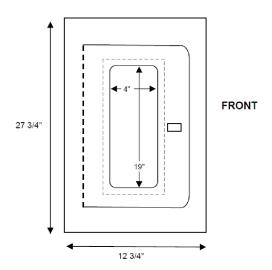

## National Fire Equipment Ltd.

CE-950-3-2-SCFR Semi-Recessed 9"w X 24"h X 6"d

## STANDARD CONSTRUCTION FEATURES

- 2" Turnback (Front Welded to Tub)
- Full Glass Door w/ Full Length Piano Hinge
- Glass Size 5" x 20" (Glass Opening 4" x 19")
- White Powder Coat Paint Finish (Optional grey shown)
- Accommodates 10lb Dry Chemical Fire Extinguisher Model ABC-100WWD
- Stainless Steel Paddle Latch
- Satin Coat Galvanized Exterior Tub w/ Type X Drywall Lining