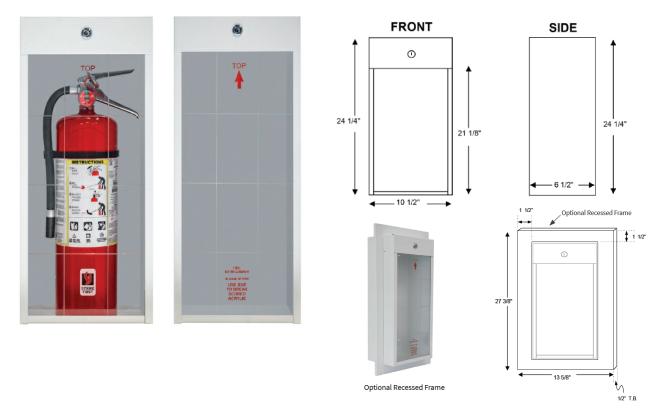

## ECS-999 - 10lb. EXTINGUISHER CABINET

National Fire's Classic series are surface mounted cabinets that are both practical and economical. Theft and vandal resistant; these cabinets remain locked at all times, allowing emergency access through means of breaking the scored acrylic glass. Cabinets come complete with scored acrylic, breaker bar, key and decal (English & French). Perfect for parking garages, warehouses, industrial areas and construction sites.

| Fire Extinguisher Capacity<br>(Dry Chemical) | 10 lb                                                                                               |
|----------------------------------------------|-----------------------------------------------------------------------------------------------------|
| Width                                        | 10 1/2 in                                                                                           |
| Height                                       | 24 1/4 in                                                                                           |
| Depth                                        | 6-1/2 in                                                                                            |
| Door & Tub                                   | 18 GA. Galvanneal Steel Construction                                                                |
| Finish                                       | White Polyester Powder Coated Paint                                                                 |
| Label                                        | UV Resistant Decal                                                                                  |
| Includes                                     | Keyed Alike Cylinder Lock with Key<br>Breaker Bar & Chain<br>Scored Acrylic (21-3/4" h X 10-3/8" w) |