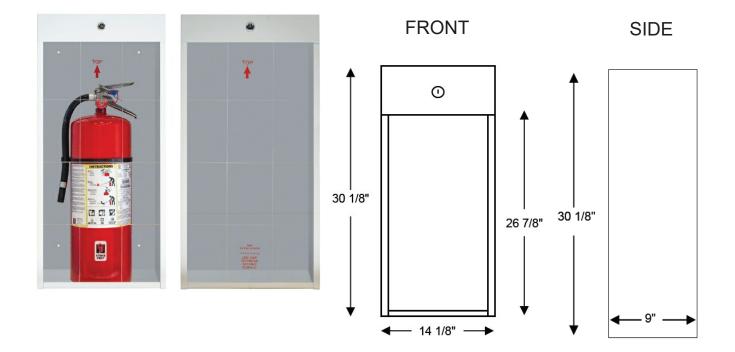

## National Fire Equipment Ltd.

ECS-104 - 20lb. EXTINGUISHER CABINET

National Fire's Classic series are surface mounted cabinets that are both practical and economical. Theft and vandal resistant; these cabinets remain locked at all times, allowing emergency access through means of breaking the scored acrylic glass. Cabinets come complete with scored acrylic, breaker bar, key and decal (English & French). Perfect for parking garages, warehouses, industrial areas and construction sites.

| Fire Extinguisher Capacity<br>(Dry Chemical) | 20 lb                                                                                               |
|----------------------------------------------|-----------------------------------------------------------------------------------------------------|
| Width                                        | 14 1/8 in                                                                                           |
| Height                                       | 30 1/8 in                                                                                           |
| Depth                                        | 9 in                                                                                                |
| Door & Tub                                   | 18 GA. Galvanneal Steel Construction                                                                |
| Finish                                       | White Polyester Powder Coated Paint                                                                 |
| Label                                        | UV Resistant Decal                                                                                  |
| Includes                                     | Keyed Alike Cylinder Lock with Key<br>Breaker Bar & Chain<br>Scored Acrylic (27-1/2" h X 13-7/8" w) |