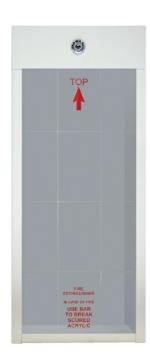

## **ECS-100 - 5lb. EXTINGUISHER CABINET**

National Fire's Classic series are surface mounted cabinets that are both practical and economical. Theft and vandal resistant; these cabinets remain locked at all times, allowing emergency access through means of breaking the scored acyrlic glass. Cabinets come complete with scored acrylic, breaker bar, key and decal (English & French). Perfect for parking garages, warehouses, industrial areas and construction sites.