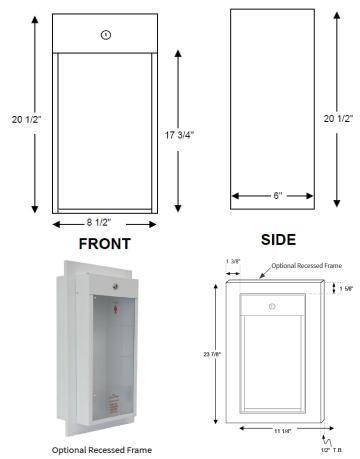

| Door & Tub | 18GA. Galvanneal Steel Construction                                   |
|------------|-----------------------------------------------------------------------|
| Size       | 20 1/2"h X 8 1/2"w X 6"d                                              |
| Finish     | White Polyester Powder Coated Paint                                   |
| Label      | UV Resistant Decal                                                    |
| Includes   | Keyed Alike Cylinder Lock with Key<br>Scored Acrylic (17 7/8"h X 8"w) |
| Packaging  | Breaker Bar & Chain<br>Individually boxed                             |