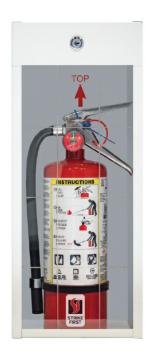

## **ECS-100 - 5lb. EXTINGUISHER CABINET**

National Fire's Classic series are surface mounted cabinets that are both practical and economical. Theft and vandal resistant; these cabinets remain locked at all times, allowing emergency access through means of breaking the scored acyrlic glass. Cabinets come complete with scored acrylic, breaker bar, key and decal (English & French). Perfect for parking garages, warehouses, industrial areas and construction sites.