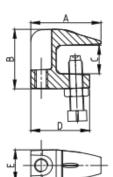

## 3/8" BEAM CLAMPS

PT#: 3640G-NFE 3/8" Galvanized Small Mouth

| Size         | Inch |
|--------------|------|
| Size         | mm   |
|              | A    |
|              | В    |
| Dim.<br>(mm) | С    |
|              | D    |
|              | E    |

| 1/2 |  |
|-----|--|
| 15  |  |
| 13  |  |
| 40  |  |
| 19  |  |
| 43  |  |
| 23  |  |

PT#: 3640-NFE 3/8" Small Mouth

| Size      | Inch |
|-----------|------|
| Size      | mm   |
| Dim. (mm) | Α    |
|           | В    |
|           | С    |
|           | D    |
|           | E    |