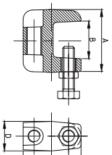

| 1/2 |  |
|-----|--|
| 15  |  |
| 13  |  |
| 40  |  |
| 19  |  |
| 43  |  |
| 23  |  |

PT#: 3641-NFE 3/8" Wide Mouth

| Size         | Inch |
|--------------|------|
|              | mm   |
| Dim.<br>(mm) | A    |
|              | В    |
|              | С    |
|              | D    |

| 1/2  |  |
|------|--|
| 15   |  |
| 53   |  |
| 31.8 |  |
| 49   |  |
| 14.5 |  |

Material: Malleable Iron: ASTM A197, BS EN 1562, EN-GJMB-350-10

Ductile Iron: ASTM A536 ,BS EN 1563 , EN-GJS-450-10

Surface Treatment: Hot-dipped Galvanizing, Electroplated, Electrocoppering, Black