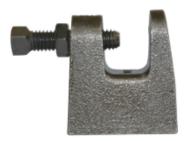

| 1/2 |  |
|-----|--|
| 15  |  |
| 13  |  |
| 40  |  |
| 19  |  |
| 43  |  |
| 23  |  |

PT#: 3641-NFE 3/8" Wide Mouth

| Size         | Inch |
|--------------|------|
|              | mm   |
| Dim.<br>(mm) | A    |
|              | В    |
|              | С    |
|              | D    |

| 1/2  |  |
|------|--|
| 15   |  |
| 53   |  |
| 31.8 |  |
| 49   |  |
| 14.5 |  |

Material: Malleable Iron: ASTM A197, BS EN 1562, EN-GJMB-350-10

Ductile Iron: ASTM A536 ,BS EN 1563 , EN-GJS-450-10

Surface Treatment: Hot-dipped Galvanizing, Electroplated, Electrocoppering, Black