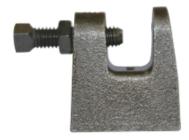

## 3/8" BEAM CLAMPS

PT#: 3640G-NFE 3/8" Galvanized Small Mouth

| Size         | Inch |
|--------------|------|
| Size         | mm   |
|              | A    |
|              | В    |
| Dim.<br>(mm) | С    |
|              | D    |
|              | E    |

| 1/2 |  |
|-----|--|
| 15  |  |
| 13  |  |
| 40  |  |
| 19  |  |
| 43  |  |
| 23  |  |

PT#: 3640-NFE 3/8" Small Mouth

| Size      | Inch |
|-----------|------|
| Size      | mm   |
| Dim. (mm) | Α    |
|           | В    |
|           | С    |
|           | D    |
|           | E    |