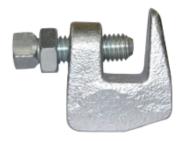

## 3/8" BEAM CLAMPS

PT#: 3640G-NFE 3/8" Galvanized Small Mouth

| Size         | Inch |
|--------------|------|
| Size         | mm   |
|              | A    |
|              | В    |
| Dim.<br>(mm) | С    |
|              | D    |
|              | E    |

| 1/2 |  |
|-----|--|
| 15  |  |
| 13  |  |
| 40  |  |
| 19  |  |
| 43  |  |
| 23  |  |

PT#: 3640-NFE 3/8" Small Mouth

| Size      | Inch |
|-----------|------|
| Size      | mm   |
| Dim. (mm) | Α    |
|           | В    |
|           | С    |
|           | D    |
|           | E    |