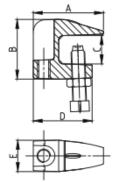

| 1/2 |  |
|-----|--|
| 15  |  |
| 13  |  |
| 40  |  |
| 19  |  |
| 43  |  |
| 23  |  |

PT#: 3641-NFE 3/8" Wide Mouth

| Size         | Inch |
|--------------|------|
|              | mm   |
| Dim.<br>(mm) | A    |
|              | В    |
|              | С    |
|              | D    |

| 1/2  |  |
|------|--|
| 15   |  |
| 53   |  |
| 31.8 |  |
| 49   |  |
| 14.5 |  |

Material: Malleable Iron: ASTM A197, BS EN 1562, EN-GJMB-350-10

Ductile Iron: ASTM A536 ,BS EN 1563 , EN-GJS-450-10

Surface Treatment: Hot-dipped Galvanizing, Electroplated, Electrocoppering, Black