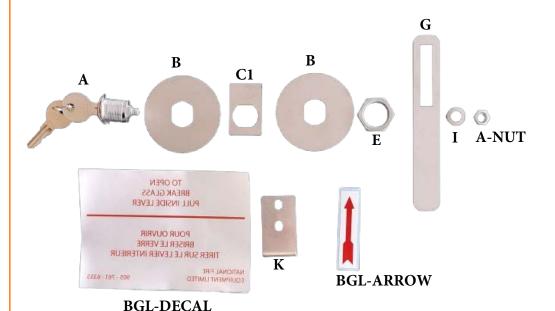

## **Parts List**

A: Cylinder lock & key B: S.S. round washer (2)

C1: S.S. square washer

E: Thread nut

G: Pull bar

I: Small round S.S. washer

A-NUT: Cylinder lock & key nut

K: Angle bracket

BGL-ARROW: Arrow for pull bar

**BGL-DECAL: Installed on glass** 

## **Instructions**

- Install C1 into rectangular hole in door.
- Slide A into B and install into C1 from the front of door.
- On back side of door install another B and secure E holding everything into place.
- On the back of lock install G loosely using I and A-NUT.
- Install K on the side of the cabinet (screws not supplied). This will allow G to securely hold on it keeping the door closed. Adjustment will be required on G then tighten A-NUT. This step is difficult and may require the glass to be removed in order to do proper install of K and adjustment.
- Install BGL-ARROW onto G.
- Install BGL-DECAL on the inside of the glass.