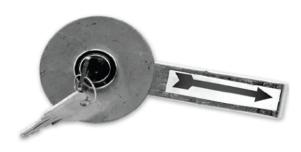

## **Parts List**

A: Cylinder lock & key B: S.S. round washer (2)

C1: S.S. square washer

E: Thread nut

G: Pull bar

I: Small round S.S. washer

A-NUT: Cylinder lock & key nut

K: Angle bracket

BGL-ARROW: Arrow for pull bar

**BGL-DECAL: Installed on glass** 

## **Instructions**

- Install C1 into rectangular hole in door.
- Slide A into B and install into C1 from the front of door.
- On back side of door install another B and secure E holding everything into place.
- On the back of lock install G loosely using I and A-NUT.
- Install K on the side of the cabinet (screws not supplied). This will allow G to securely hold on it keeping the door closed. Adjustment will be required on G then tighten A-NUT. This step is difficult and may require the glass to be removed in order to do proper install of K and adjustment.
- Install BGL-ARROW onto G.
- Install BGL-DECAL on the inside of the glass.