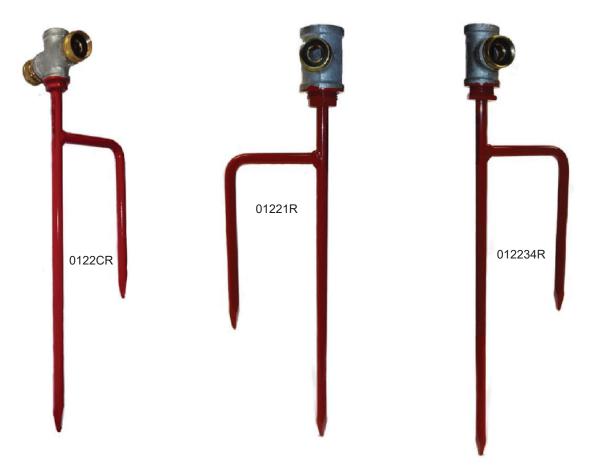

## Construction:

- Manufactured from high quality 1/2" 1018 CF steel
- Rugged galvanized body fitting
- Solid brass 3/4" garden hose swivel
- Solid brass 3/4" garden hose outlet with brass cap (Flow-thru only)
- · Protected with anti-rust paint

Model 0122CR: 17-1/2" (44 cm) long. 1/2" female NPT sprinkler connection. Flow-thru.

Model 0122234R: 18" (46 cm) long. Model 01221 R: 18" (46 cm) long.

3/4" female NPT sprinkler connection. 1" female NPT sprinkler connection.