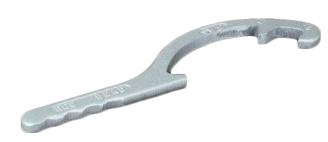

### Style SW-2 Storz Wrench

- Designed for sizes 4", 5" and 6"
- Weight: 8 ounces
- Length: 13"

- Wrench will accommodate pentagon heads to 1-7/8" and square heads to 1-1/2"
- Single hook spanner and Storz spanner combination head is designed to fit 3/4" thru 6" rocker lug or pin lug fittings plus 4", 5" and 6" Storz heads
- Bronze jaw is replaceable
- Weight: 6 lbs
- Length: 25"