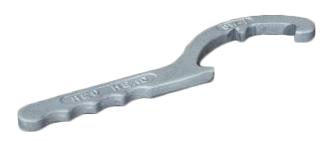

#### **Style SW-1 Storz Wrench**

- Designed for sizes 1", 1-1/2", 2", 2-1/2" and 3"
- Weight: 3-1/2 ounces
- Length: 10"