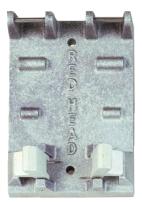

#### Style 146 Double Holder

- Compact holder for two spanner wrenches
- Strong stainless steel springs and pin bearings
- Weight: 1-1/4 lbs.
- Size: 6-7/8" x 4-7/8" x 2-1/4"