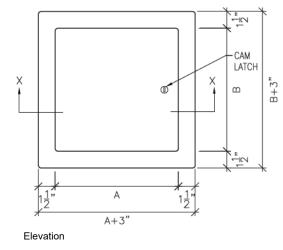

| Model No.  | A x B<br>Door Size | Cam Latch | Shipping<br>Weight (lbs)<br>Steel/Stainless |
|------------|--------------------|-----------|---------------------------------------------|
| WBUAD-66   | 6" x 6"            | 1         | 1                                           |
| WBUAD-88   | 8" x 8"            | 1         | 3                                           |
| WBUAD-812  | 8" x 12"           | 1         | 4.1                                         |
| WBUAD-1010 | 10" x 10"          | 1         | 4.1                                         |
| WBUAD-1212 | 12" x 12"          | 1         | 5                                           |
| WBUAD-1414 | 14" x 14"          | 3         | 6                                           |
| WBUAD-1616 | 16" x 16"          | 3         | 6.8                                         |
| WBUAD-1818 | 18" x 18"          | 3         | 10                                          |
| WBUAD-1824 | 18" x 24"          | 3         | 14.1                                        |
| WBUAD-2020 | 20"x20"            | 3         | 11                                          |
| WBUAD-2222 | 22"x22"            | 4         | 14.4                                        |
| WBUAD-2230 | 22"x30"            | 4         | 16.1                                        |
| WBUAD-2236 | 22"x36"            | 5         | 17.1                                        |
| WBUAD-2424 | 24"x24"            | 4         | 15                                          |
| WBUAD-2430 | 24"x30"            | 4         | 19.5                                        |
| WBUAD-2436 | 24"x36"            | 5         | 22.5                                        |
| WBUAD-2448 | 24"x48"            | 6         | 30                                          |
| WBUAD-3030 | 30"x30"            | 6         | 24                                          |
| WBUAD-3636 | 36"x36"            | 9         | 34                                          |