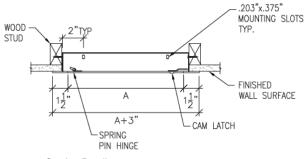

Section Detail

Rough wall opening = door size + 1/8"

National Fire Equipment Ltd. | OTTAWA: (613) 723-6071

TORONTO: (905) 761-6355 Toll Free: (800) 267-8508

VANCOUVER: (604) 420-1131 Toll Free: (800)-667-2138 BURNABY: (604)-299-4498