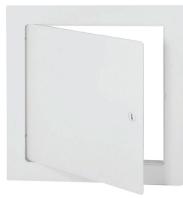

## WBUAD UTILITY ACCESS DOOR

| Door and Trim              | 16 ga. cold rolled steel, trim 1 1/2" wide                                                                                                                                                                                                                                           |  |  |
|----------------------------|--------------------------------------------------------------------------------------------------------------------------------------------------------------------------------------------------------------------------------------------------------------------------------------|--|--|
| Return Frame               | 16 ga. cold rolled steel, depth of 1 3/4"                                                                                                                                                                                                                                            |  |  |
| Hinge                      | Spring pin hinge up to 24" x 24"<br>Piano hinge on doors larger than 24" x 24"                                                                                                                                                                                                       |  |  |
| Latch                      | Flush, stainless steel cam operated with screwdriver.<br>Latches are positioned opposite hinge as well as top<br>and bottom on larger sizes.                                                                                                                                         |  |  |
| Finish                     | White powder coat paintable finish                                                                                                                                                                                                                                                   |  |  |
| Options<br>(at extra cost) | <ul> <li>Tamper Proof Cams, Hex, Torx Pin screw assembly</li> <li>Key Cylinder Lock with key (code 151)</li> <li>Mortise Lock Preparation</li> <li>Stainless Steel #304 or #316 (#4 satin finish)</li> <li>Galvanized/Zinc Coating Finish</li> <li>Custom Sizes Available</li> </ul> |  |  |

The WBUAD Utility Access Door is an innovative, cost-effective access door. This door is laser cut from 16-gauge cold rolled steel and of uniweld construction that allows for an aesthetically pleasing appearance and square fit for wall and ceiling applications. This door features a spring-loaded pin hinge that allows the door panel to be removed.