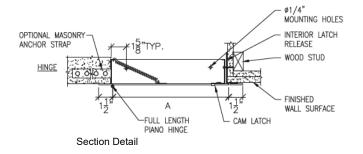

## WBFR BASIC UNINSULATED FIRE RATED ACCESS DOOR

The WB-FR Basic Uninsulated Fire Rated Access Door is designed for wall application only. It is not insulated and should only be installed in environments where temperature rise is not a concern. It features a 1 1/2" trim for an easy flush application into various wall finishes. UL Listed "B" label for 1-1/2 hours. File # R10364C UL US.

| Door and Trim              | 14 ga. cold rolled steel                                                                                                                                                 |  |
|----------------------------|--------------------------------------------------------------------------------------------------------------------------------------------------------------------------|--|
| Box Return Frame           | 16 ga. cold rolled steel, 2 1/2" deep frame                                                                                                                              |  |
| Hinge                      | 180° full length piano hinge                                                                                                                                             |  |
| Latch                      | Self latching lock with key and knurled knob                                                                                                                             |  |
| Automatic Door Closer      | Standard on all doors                                                                                                                                                    |  |
| Inside Release Latch       | Standard on all doors                                                                                                                                                    |  |
| Finish                     | White powder coat paintable finish                                                                                                                                       |  |
| Options<br>(at extra cost) | <ul> <li>Mortise lock preparation</li> <li>Stainless steel #304 and #316<br/>(#4 satin finish)</li> <li>Masonry anchor straps</li> <li>Custom sizes available</li> </ul> |  |