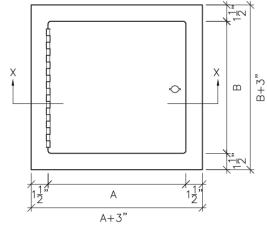

| Model No.  | A x B<br>Door Size | Slam Latch | Shipping<br>Weight (lbs)<br>Steel/Stainless |
|------------|--------------------|------------|---------------------------------------------|
| WBFRB-88   | 8"x8"              | 1          | 6                                           |
| WBFRB-1010 | 10"x10"            | 1          | 9                                           |
| WBFRB-1212 | 12"x12"            | 1          | 11                                          |
| WBFRB-1414 | 14"x14"            | 1          | 14                                          |
| WBFRB-1616 | 16"x16"            | 1          | 17                                          |
| WBFRB-1818 | 18"x18"            | 1          | 21                                          |
| WBFRB-2020 | 20"x20"            | 1          | 24                                          |
| WBFRB-2222 | 22"x22"            | 1          | 28                                          |
| WBFRB-2230 | 22"x30"            | 2          | 29                                          |
| WBFRB-2236 | 22"x36"            | 2          | 30                                          |
| WBFRB-2424 | 24"x24"            | 1          | 26                                          |
| WBFRB-2430 | 24"x30"            | 2          | 43                                          |
| WBFRB-2436 | 24"x36"            | 2          | 38                                          |
| WBFRB-3030 | 30"x30"            | 2          | 50                                          |

Rough wall opening = door size + 1/4"

Equipment Ltd. | OTTAWA: (613) 723-6071

TORONTO: (905) 761-6355 Toll Free: (800) 267-8508 BURNABY: (604)-299-4498

VANCOUVER: (604) 420-1131 Toll Free: (800)-667-2138