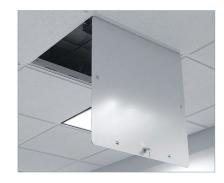

| Door and Trim           | .063 aluminum                         |
|-------------------------|---------------------------------------|
| Hinge                   | Continuous piano hinge                |
| Latches                 | Flush stainless steel cam             |
| Finish                  | Powder coat white                     |
| Options (at extra cost) | Key Cylinder Lock with key (code 151) |

The WB-T-Bar Ceiling Access Door is a light weight aluminum door that simply drops into a t-bar ceiling with ease. Included with each door are mounting screws for a safe and secure ceiling installation.

| Model No.   | A x B<br>Door Size | Ceiling Opening   | Cam Latch | Shipping<br>Weight (lbs) |
|-------------|--------------------|-------------------|-----------|--------------------------|
| WBTBAR-2424 | 24"x24"            | 23 3/4" x 23 3/4" | 4         | 6                        |
| WBTBAR-2448 | 24"x48"            | 23 3/4" x 47 3/4" | 6         | 11                       |