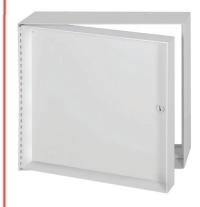

## **WBAT ACOUSTICAL TILE ACCESS DOOR &** WBTBAR CEILING ACCESS DOOR

| Door and Trim | or and Trim  16 ga. cold rolled steel. Door is recessed to accept up to 5/8" acoustical tile. |                          |  |
|---------------|-----------------------------------------------------------------------------------------------|--------------------------|--|
| Frame         | 16 ga. cold rolled steel                                                                      |                          |  |
| Hinge         | Continuous piano hinge opens                                                                  | Finish                   |  |
|               | 180 degrees, will be placed on long side of door unless                                       | Options<br>(at extra cos |  |
|               | otherwise requested.                                                                          |                          |  |

| Latch                      | Flush, stainless steel cam operated with screwdriver. Latches positioned opposite hinge as well as top and bottom on larger sizes. |
|----------------------------|------------------------------------------------------------------------------------------------------------------------------------|
| Finish                     | White powder coat paintable finish                                                                                                 |
| Options<br>(at extra cost) | Medium Barrel Cylinder Lock                                                                                                        |

The WBAT Acoustical Tile Access Door is a precision ceiling door that provides a virtually concealed installation, keeping acoustical surfaces intact while contributing to sound control and better appearance. The door is recessed to accept up to 5/8" thick acoustical tile. Each door comes complete with grommets.