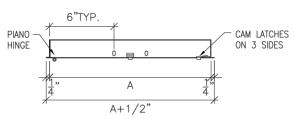

## **WBAT ACOUSTICAL TILE ACCESS DOOR &** WBTBAR CEILING ACCESS DOOR

| Door and Trim | or and Trim  16 ga. cold rolled steel. Door is recessed to accept up to 5/8" acoustical tile. |                          |  |
|---------------|-----------------------------------------------------------------------------------------------|--------------------------|--|
| Frame         | 16 ga. cold rolled steel                                                                      |                          |  |
| Hinge         | Continuous piano hinge opens                                                                  | Finish                   |  |
|               | 180 degrees, will be placed on long side of door unless                                       | Options<br>(at extra cos |  |
|               | otherwise requested.                                                                          |                          |  |

| Latch                      | Flush, stainless steel cam operated with screwdriver. Latches positioned opposite hinge as well as top and bottom on larger sizes. |
|----------------------------|------------------------------------------------------------------------------------------------------------------------------------|
| Finish                     | White powder coat paintable finish                                                                                                 |
| Options<br>(at extra cost) | Medium Barrel Cylinder Lock                                                                                                        |

The WBAT Acoustical Tile Access Door is a precision ceiling door that provides a virtually concealed installation, keeping acoustical surfaces intact while contributing to sound control and better appearance. The door is recessed to accept up to 5/8" thick acoustical tile. Each door comes complete with grommets.