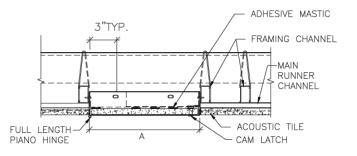

## **WBAT ACOUSTICAL TILE ACCESS DOOR &** WBTBAR CEILING ACCESS DOOR

| Door and Trim | or and Trim  16 ga. cold rolled steel. Door is recessed to accept up to 5/8" acoustical tile. |                          |  |
|---------------|-----------------------------------------------------------------------------------------------|--------------------------|--|
| Frame         | 16 ga. cold rolled steel                                                                      |                          |  |
| Hinge         | Continuous piano hinge opens                                                                  | Finish                   |  |
|               | 180 degrees, will be placed on long side of door unless                                       | Options<br>(at extra cos |  |
|               | otherwise requested.                                                                          |                          |  |

| Latch                      | Flush, stainless steel cam operated with screwdriver. Latches positioned opposite hinge as well as top and bottom on larger sizes. |
|----------------------------|------------------------------------------------------------------------------------------------------------------------------------|
| Finish                     | White powder coat paintable finish                                                                                                 |
| Options<br>(at extra cost) | Medium Barrel Cylinder Lock                                                                                                        |

The WBAT Acoustical Tile Access Door is a precision ceiling door that provides a virtually concealed installation, keeping acoustical surfaces intact while contributing to sound control and better appearance. The door is recessed to accept up to 5/8" thick acoustical tile. Each door comes complete with grommets.

| Model No. | A x B<br>Door Size | Hinges | Cam Latch | Shipping<br>Weight (lbs) |
|-----------|--------------------|--------|-----------|--------------------------|
| WBAT-1212 | 12"x12"            | 1      | 1         | 8                        |
| WBAT-1224 | 12"x24"            | 1      | 2         | 13                       |
| WBAT-1818 | 18"x18"            | 1      | 3         | 15                       |
| WBAT-2424 | 24"x24"            | 1      | 3         | 25                       |
| WBAT-2436 | 24"x36"            | 1      | 5         | 33                       |