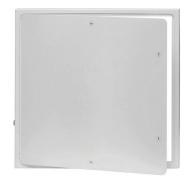

| Door and Trim           | .063 aluminum                         |
|-------------------------|---------------------------------------|
| Hinge                   | Continuous piano hinge                |
| Latches                 | Flush stainless steel cam             |
| Finish                  | Powder coat white                     |
| Options (at extra cost) | Key Cylinder Lock with key (code 151) |

The WB-T-Bar Ceiling Access Door is a light weight aluminum door that simply drops into a t-bar ceiling with ease. Included with each door are mounting screws for a safe and secure ceiling installation.

| Model No.   | A x B<br>Door Size | Ceiling Opening   | Cam Latch | Shipping<br>Weight (lbs) |
|-------------|--------------------|-------------------|-----------|--------------------------|
| WBTBAR-2424 | 24"x24"            | 23 3/4" x 23 3/4" | 4         | 6                        |
| WBTBAR-2448 | 24"x48"            | 23 3/4" x 47 3/4" | 6         | 11                       |