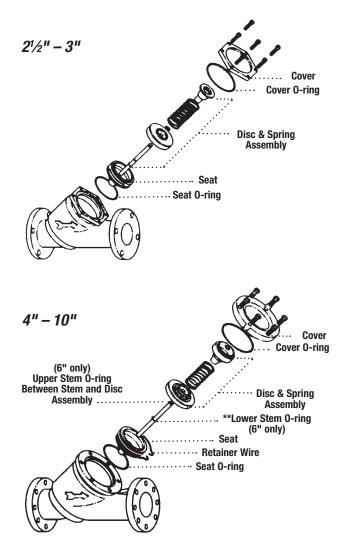

## **Repair Kits**

When ordering specify Ordering Code, Kit No., and Valve Size.

|                                                           | ORDERING CODE      | KIT NO.                    | SIZE                   |  |  |  |
|-----------------------------------------------------------|--------------------|----------------------------|------------------------|--|--|--|
| First or Second Check Kits                                |                    |                            |                        |  |  |  |
| iu                                                        | 0794014            | LFRK 709 CK4               | 21/2" - 3"             |  |  |  |
| LEAD FREE                                                 | 0794015            | LFRK 709 CK4               | 4"                     |  |  |  |
|                                                           | 0794016            | LFRK 709 CK4               | **6"                   |  |  |  |
|                                                           | 0794017            | LFRK 709 CK4               | 8"                     |  |  |  |
| 2                                                         | 0794018            | LFRK 709 CK4               | 10"                    |  |  |  |
| Kit consists of: disc & spring assembly and cover O-ring. |                    |                            |                        |  |  |  |
|                                                           | Rubber Pa          | rts (for one check         | )                      |  |  |  |
| i.                                                        | 0887905            | RK 709 RC4                 | 21/2" – 3"             |  |  |  |
| Ē                                                         | 0887906            | RK 709 RC4                 | 4"                     |  |  |  |
| LEAD FREE'                                                | 0887907            | RK 709 RC4                 | **6"                   |  |  |  |
|                                                           | 0887908            | RK 709 RC4                 | 8"                     |  |  |  |
|                                                           | 0887909            | RK 709 RC4                 | 10"                    |  |  |  |
|                                                           | Kit consists of: c |                            |                        |  |  |  |
| Complete Rubber Parts                                     |                    |                            |                        |  |  |  |
| iu                                                        | 0887915            | RK 709 RT                  | 21/2" – 3"             |  |  |  |
| H                                                         | 0887916            | RK 709 RT                  | 4"                     |  |  |  |
| LEAD FREE                                                 | 0887917            | RK 709 RT                  | **6"                   |  |  |  |
| EA                                                        | 0887918            | RK 709 RT                  | 8"                     |  |  |  |
|                                                           | 0887919            | RK 709 RT                  | 10"                    |  |  |  |
|                                                           | Kit consists of: 2 | 2 discs and 2 cover O-ring | S.                     |  |  |  |
|                                                           | Seat Kits          |                            |                        |  |  |  |
| ш                                                         | 0794019            | LFRK 709S                  | 21/2" - 3"             |  |  |  |
| Ē                                                         | 0794020            | LFRK 709S                  | 4"                     |  |  |  |
|                                                           | 0794021            | LFRK 709S                  | 6"                     |  |  |  |
| LEAD FREE                                                 | 0794022            | LFRK 709S                  | 8"                     |  |  |  |
|                                                           | 0794023            | LFRK 709S                  | 10"                    |  |  |  |
|                                                           | Kit consists of s  | eat: seat 0-ring: cover 0- | ring and retainer wire |  |  |  |

Kit consists of: seat; seat 0-ring; cover 0-ring and retainer wire.

Kit consists of: cover and cover O-ring.

\*\*6" also includes upper and lower stem O-ring

WARNING:

Spring assembly is factory assembled. DO NOT DISASSEMBLE.

\*The wetted surface of this product contacted by consumable water contains less than 0.25% of lead by weight.