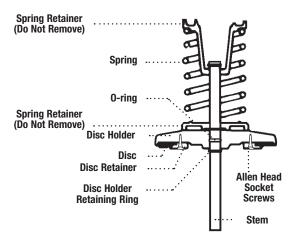

Kit consists of: cover and cover O-ring.

\*\*6" also includes upper and lower stem O-ring

WARNING:

Spring assembly is factory assembled. DO NOT DISASSEMBLE.

\*The wetted surface of this product contacted by consumable water contains less than 0.25% of lead by weight.