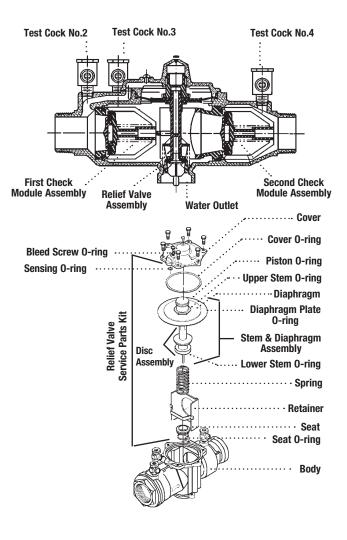

Kit consists of: relief valve repair kit, first check repair kit, second check repair kit, retainer (if plastic)

Kit consists of: RV assembly, seat, seat 0-ring, cover 0-ring, sensing passage 0-ring and upper stem 0-ring and RV spring.

Kit consists of: diaphragm, seat 0-ring, cover 0-ring and sensing passage 0-ring.

Kit consists of: two check assembly 0-rings, two disc assemblies, one cover 0-ring, one RV diaphragm, one RV seat 0-ring, one sensing passage 0-ring, one diaphragm plate 0-ring, one RV lower stem 0-ring, one RV upper stem 0-ring, one RV disc assembly and one bleed screw 0-ring.

Kit consists of: cover, cover 0-ring, sensing passage 0-ring, bleed screw 0-ring, vent hood and bleed screw.