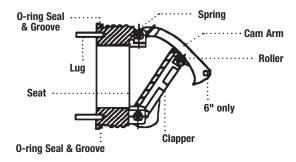

r vario riabbor i arto ritto |                    |           |
|-----|-----------------------------------|--------------------|-----------|
| IE. | 0888839                           | RK 994/994 RPDA RV | 2½" – 10" |

Kit consists of: rubber disc, piston diaphragm assembly, disc retainer, relief valve body 0-ring.

#### Relief Valve Total Kits

| _    |         |                    |           |
|------|---------|--------------------|-----------|
| LEAD | 0888840 | RK QQA/QQA RPDA VT | 21/4" - 1 |

Kit consists of: body, disc, piston diaphragm assembly, hex head bolt, disc retainer, sleeve, bottom bolt, shut-off plate and bottom flange.

NOTE: Use 21/2"-4" repair kits for repair of 994 BLT, 994 HMB



### No. 1 Check 2-1/2" & 6"



No. 1 Cam-Check 8" & 10"



### No. 2 Check 2-1/2" & 6"



## No. 2 Cam-Check 8" & 10"



#### Parts Table

| ITEM | PART DESCRIPTION | QTY. |
|------|------------------|------|
| 24   | Hex head bolt    | 1    |

<sup>\*</sup>The wetted surface of this product contacted by consumable water contains less than 0.25% of lead by weight.