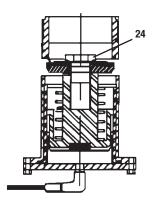

#### Parts Table

| ITEM | PART DESCRIPTION | QTY. |
|------|------------------|------|
| 24   | Hex head bolt    | 1    |

<sup>\*</sup>The wetted surface of this product contacted by consumable water contains less than 0.25% of lead by weight.