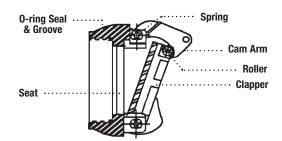

### No. 1 Check 2-1/2" & 6"

No. 1 Cam-Check 8" & 10"

### No. 2 Check 2-1/2" & 6"