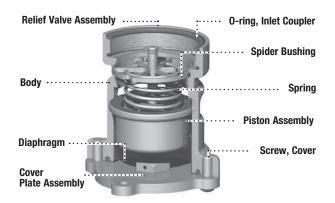

Relief Valve Rubber Parts Kits

RK 957/957RPDA RV 2½" – 10"

Kit consists of: diaphragm, inlet coupler 0-ring and piston assembly.