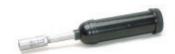

### **PUSH TYPE GREASE GUN**

This compact, sturdy grease gun is made of metal and measures 8" (20.5 cm) for easy storage. Designed to be used on the FSP 4200™ and F200™ pump ends.

280 g 0.62 lbs 625160

TORONTO: (905) 761-6355 Toll Free: (800) 267-8508