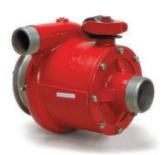

#### FSP4200™ 4 STAGE PUMP END

6.7 kg 14.74 lbs

625315

2" NPSH Suction. 1 1/2" NPSH Discharge 625310

Interchangeable with other common detachable pump end products.

High efficiency and superior reliability are the hallmarks of this pump. Four stage hydraulics and modern engineering techniques have been combined resulting in a performance champion. Applications for this pump are in the field where high pressure and long hose lays are required. This pump is designed to be used with 185-210 cc 2 stroke or 13-20 HP 4 stroke engines, and is the workhorse of forestry fire fighting. Attachment to engine is via a quick-connect pump mounting clamp.