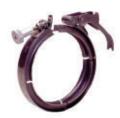

#### PUMP MOUNTING CLAMP

Made of stainless steel for extended life and utilized for mounting 2 and 4 stage pump ends to our Wick® pump engines, without the need for tools. Features built-in safety lock catch.

635 g 1.40 lbs

625315

Interchangeable with other common detachable pump end products.